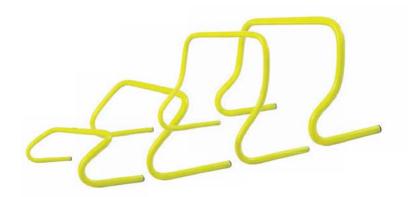

# HURDLE

- ✓ Durable hurdle for agility training
- → Fluorescent green colour for high visibility
- ✓ Made from LDP material
- ✔ Available in 4 sizes of varying heights
- ✓ Height 15, 23, 30, 38 cm