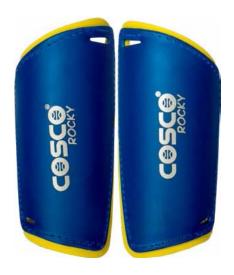

PARIS



















**GOLD CUP** 





STAR

EXCELLENT

COSCO EXCELLENT





















**SWISS** 



MUNICH



ULTIMAX



















TITLIS





















**SWEDEN** 



















BRAZIL



















**SUPER STAR** 

















D SEWN 3 POLY CO





LORDS



TORINO















MADRID



ITALIA



NORWAY

















BERLIN



ENGLAND

















CUBA

















2 POLY COTTON



**PORTUGAL** 



CROATIA



















KICK



THUNDER



MUNDIAL





#### **IMPACT**

- ✓ Ventilated shin guard
- Reinforced anklet for more protection
- ✓ Size Senior



- ✓ Flexi fit with foam backing
- ✓ Attractive design
- ✓ Size Senior





#### **SHOOTER**

- ✓ Ventilated shin guard
- ✓ Strong PP shell with 4mm foam backing
- ✓ Size Senior





#### ROCKY

- ✓ Compact size foam backing
- ✓ Size Senior



### **KICKER**

- ✓ Hard PP shell
- **✓** EVA foam backing
- ✓ Size Senior



#### CLUB

- ✓ PP shell
- **✓** EVA foam backing
- ✓ Size Junior



#### **CROSS**

- ✓ PP shell
- **✓** EVA foam backing
- ✓ Size Beginner





#### **HYPER**

- ✓ Light weight transparent TPU sole
- ✓ PVC upper
- ✓ Assorted colours✓ Size 2 to 10





### SHOOT

- ✔ Light weight two colour TPU sole✔ PVC upper
- ✓ Assorted colours
- ✓ Size 2 to 10





#### **ULTRA**

- ✓ Light weight TPU sole
- ✓ PVC upper
- ✓ Assorted colours
- ✓ Size 2 to 10







### **CORNER FLAG-**GAME

- ✓ Strong HDPP material
- ✓ Set of 4 pcs
- ✓ Light weight and durable
- ✓ with flexi spring



#### **LINESMAN FLAG-**PASS

- ✓ Strong HDPP material
- ✓ Set of 2 pcs
- ✓ Light