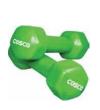

# **HEXAGONAL DUMBBELL - VINYL**

- ✓ 100% iron construction
- ✓ Vinyl surface coating protects floors and reduces noise
- ✓ Hexagon shape prevents the dumbbells from rolling
- ✓ Used to perform multiple exercises for different muscle groups
- ✓ Accurate weight (within 2% tolerance)
- ✓ Available in 1kg to 5kgs weights