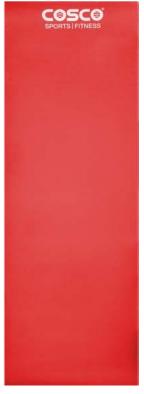

# YOGA MAT-FIT

- ✓ EVA mat
- ✓ Single colour
- ✓ With carry strap
- ✓ Available in assorted lours
- ✓ Size 183 x 61 cm
- → Thickness 6 mm