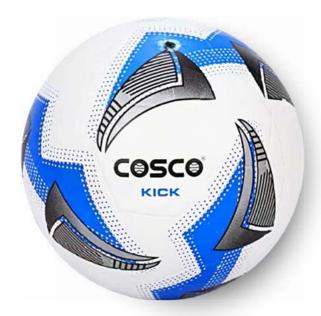

es for the top quality fifa APPROVED balls. The ball is fired 2,000 times against a steel plate at 50 kilometres per hour. The seams and air valves must remain undamaged and only minimal loss of pressure and changes in roundness and circumference are permitted.



















































PR0



PARIS



















**GOLD CUP** 





STAR

EXCELLENT

COSCO EXCELLENT





















**SWISS** 



MUNICH



ULTIMAX



















TITLIS





















**SWEDEN** 



















BRAZIL



















**SUPER STAR** 

















D SEWN 3 POLY CO





LORDS



TORINO















MADRID



ITALIA



NORWAY

















BERLIN



ENGLAND

















CUBA

















2 POLY COTTON



**PORTUGAL** 



CROATIA



















KICK



THUNDER



MUNDIAL





#### **IMPACT**

- ✓ Ventilated shin guard
- Reinforced anklet for more protection
- ✓ Size Senior



- ✓ Flexi fit with foam backing
- ✓ Attractive design
- ✓ Size Senior





#### **SHOOTER**

- ✓ Ventilated shin guard
- ✓ Strong PP shell with 4mm foam backing
- ✓ Size Senior





#### ROCKY

- ✓ Compact size foam backing
- ✓ Size Senior



### **KICKER**

- ✓ Hard PP shell
- **✓** EVA foam backing
- ✓ Size Senior



#### CLUB

- ✓ PP shell
- **✓** EVA foam backing
- ✓ Size Junior



#### **CROSS**

- ✓ PP shell
- **✓** EVA foam backing
- ✓ Size Beginner





#### **HYPER**

- ✓ Light weight transparent TPU sole
- ✓ PVC upper
- ✓ Assorted colours✓ Size 2 to 10





### SHOOT

- ✔ Light weight two colour TPU sole✔ PVC upper
- ✓ Assorted colours
- ✓ Size 2