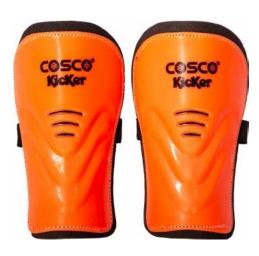

NT

COSCO EXCELLENT





















**SWISS** 



MUNICH



ULTIMAX



















TITLIS





















**SWEDEN** 



















BRAZIL



















**SUPER STAR** 

















D SEWN 3 POLY CO





LORDS



TORINO















MADRID



ITALIA



NORWAY

















BERLIN



ENGLAND

















CUBA

















2 POLY COTTON



**PORTUGAL** 



CROATIA



















KICK



THUNDER



MUNDIAL





#### **IMPACT**

- ✓ Ventilated shin guard
- Reinforced anklet for more protection
- ✓ Size Senior



- ✓ Flexi fit with foam backing
- ✓ Attractive design
- ✓ Size Senior





#### **SHOOTER**

- ✓ Ventilated shin guard
- ✓ Strong PP shell with 4mm foam backing
- ✓ Size Senior





#### ROCKY

- ✓ Compact size foam backing
- ✓ Size Senior



### **KICKER**

- ✓ Hard PP shell
- **✓** EVA foam backing
- ✓ Size Senior



#### CLUB

- ✓ PP shell
- **✓** EVA foam backing
- ✓ Size Junior



#### **CROSS**

- ✓ PP shell
- **✓** EVA foam backing
- ✓ Size Beginner





#### **HYPER**

- ✓ Light weight transparent TPU sole
- ✓ PVC upper
- ✓ Assorted colours✓ Size 2 to 10





### SHOOT

- ✔ Light weight two colour TPU sole✔ PVC upper
- ✓ Assorted colours
- ✓ Size 2 to 10





#### **ULTRA**

- ✓ Light weight TPU sole
- ✓ PVC upper
- ✓ Assorted colours
- ✓ Size 2 to 10







### **CORNER FLAG-**GAME

- ✓ Strong HDPP material
- ✓ Set of 4 pcs
- ✓ Light weight and durable
- ✓ with flexi spring



#### **LINESMAN FLAG-**PASS

- ✓ Strong HDPP material
- ✓ Set of 2 pcs
- ✓ Light weight and durable



#### **BIBS-**PLAY

- ✓ Flouro green
-