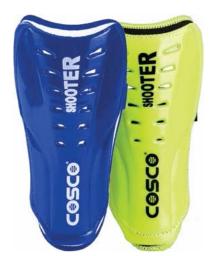

#### **SHOOTER**

- ✓ Ventilated shin guard
- ✓ Strong PP shell with 4mm foam backing
- ✓ Size Senior