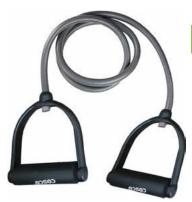

## **RESISTANCE TUBE-**PRO

- → Heavy duty resistance tube with plastic handles
- → Can be used for multiple exercises
- ✔ Portable and easy to use
- ✓ Length 120 cm
- ▼ Tube Thickness 0.9 cm

#### **RESISTANCE TUBE-**HARD

- ✓ Hard strength resistance tube
- ▼ Foam grip handles for extra comfort
- ✔ Portable and easy to use
- ✓ Length 120 cm
- ✓ Tube Thickness 0.8 cm

# RESISTANCE TUBE-MEDIUM

- ✓ Medium strength resistance tube
- ▼ Foam grip handles for extra comfort
- ✔ Portable and easy to use
- ✓ Length 120 cm
- ✓ Tube Thickness 0.7 cm

- ✓ Light strength resistance tube
- ✓ Foam grip handles for extra comfort
- ✔ Portable and easy to use
- ✓ Length 120 cm
- ✓ Tube Thickness 0.6 cm