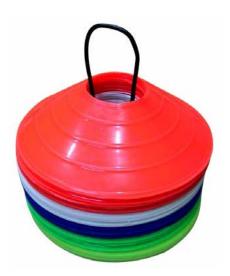

## **MARKER SET-**50

- ✓ Durable markers for agility training
- ✓ Set of 50 multi-coloured markers
- ✓ Comes with a stand
- ✓ Made from LDP material