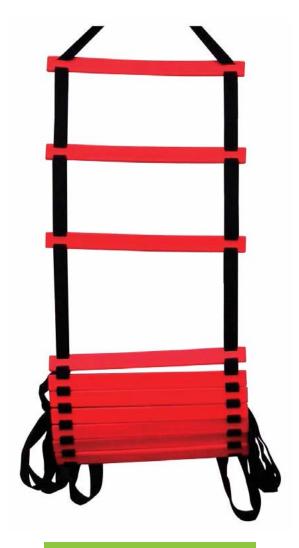

# **AGILITY LADDER -**ACTIVE

- Durable ladder for agility training
- ✓ Adjustable step length
- ✓ Made from PP material
- ✓ Length 8 meters