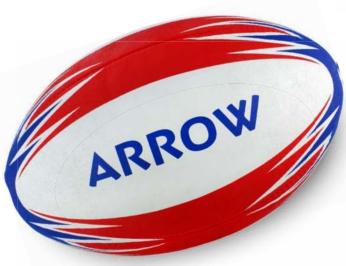

#### **BIBS-**PLAY

- ✓ Flouro red
- ✓ Polyester mesh
- ✔ Available in Size : Senior | Junior

**UMBRA** 

**ARROW** 

**TRAPPER** 

**SENSI** 

CONQUER

**MATCH** 