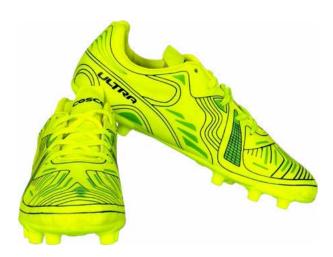

#### **ULTRA**

- ✓ Light weight TPU sole
- ✓ PVC upper
- ✓ Assorted colours
- ✓ Size 2 to 10