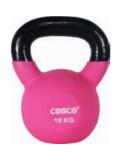

# KETTLE BELL DUMBBELL- NEOPRENE

- ✓ Wide ergonomic non-slip handle
- ✓ 100% iron construction
- ✓ Vinyl surface coating protects floors and reduces noise
- ✓ Accurate weight (within 2% tolerance)
- ✓ Available in 2kgs to 12kgs weights