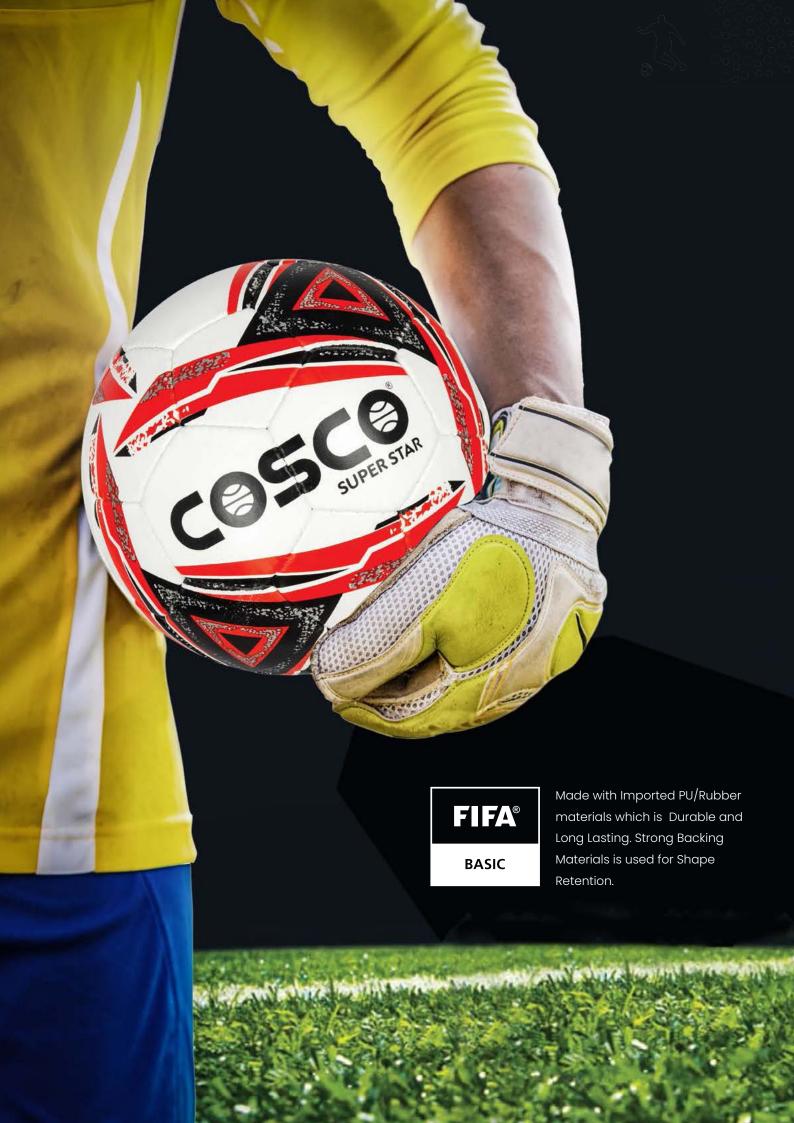

## FIFA TEST CRITERIA

#### **Consistent Circumference**

Footballs are inflated to a defined pressure and then the ball's radius is measured at defined points.

## Prermanent Roundness (Sphericity)

The diffrence between the average radius and each individual radius is measured and must not exceeed a certain percentage.

#### **Uniform rebound**

Football are dropped ten times on to a plate from a height to two meters and must rebound consistently.

# Minimal water absorption (Outdoor and beach soccer balls only)

Footballs are turned and squeezed 250 times in a tank full of water. The ball must not absorb too much water.

#### Perfect Weight

Footballs are turned and squeezed 250 times in a tank full of water. The ball must not absorb too much water.

## Balance: Minimal Change of Direction (futsal only)

Footballs are turned and squeezed 250 times in a tank full of water. The ball must not absorb too much water.

#### Shape and size retention

The test ensures the ball's shape pressure and and circumference remain constant for the duration of a match and only applies for the top quality fifa APPROVED balls. The ball is fired 2,000 times against a steel plate at 50 kilometres per hour. The seams and air valves must remain undamaged and only minimal loss of pressure and changes in roundness and circumference are permitted.