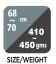

utsal only)

Footballs are turned and squeezed 250 times in a tank full of water. The ball must not absorb too much water.





#### Shape and size retention

The test ensures the ball's shape pressure and and circumference remain constant for the duration of a match and only applies for the top quality fifa APPROVED balls. The ball is fired 2,000 times against a steel plate at 50 kilometres per hour. The seams and air valves must remain undamaged and only minimal loss of pressure and changes in roundness and circumference are permitted.



















































PR0



PARIS



















**GOLD CUP** 





STAR

EXCELLENT

COSCO EXCELLENT





















**SWISS** 



MUNICH



ULTIMAX



















TITLIS





















**SWEDEN** 



















BRAZIL



















**SUPER STAR** 

















D SEWN 3 POLY CO





LORDS



TORINO















MADRID



ITALIA



NORWAY

















BERLIN



ENGLAND

















CUBA

















2 POLY COTTON



**PORTUGAL** 



CROATIA



















KICK



THUNDER



MUNDIAL





#### **IMPACT**

- ✓ Ventilated shin guard
- Reinforced anklet for more protection
- ✓ Size Senior



- ✓ Flexi fit with foam backing
- ✓ Attractive design
- ✓ Size Senior





#### **SHOOTER**

- ✓ Ventilated shin guard
- ✓ Strong PP shell with 4mm foam backing
- ✓ Size Senior





#### ROCKY

- ✓ Compact size foam backing
- ✓ Size Senior



### **KICKER**

- ✓ Hard PP shell
- **✓** EVA foam backing
- ✓ Size Senior



#### CLUB

- ✓ PP shell
- **✓** EVA foam backing
- ✓ Size Jun