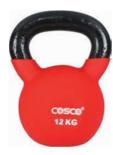

# KETTLE BELL DUMBBELL- NEOPRENE

- ✓ Wide ergonomic non-slip handle
- ✓ 100% iron construction
- ✓ Vinyl surface coating protects floors and reduces noise
- ✓ Accurate weight (within 2% tolerance)
- ✓ Available in 2kgs to 12kgs weights