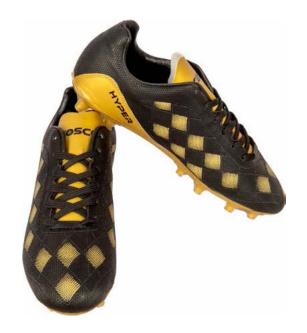

#### **HYPER**

- ✓ Light weight transparent TPU sole
- ✓ PVC upper
- ✓ Assorted colours✓ Size 2 to 10