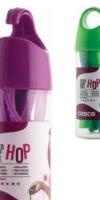

# **SPEED JUMP ROPE-**HOP

- ✓ Transparent jump rope with fragrance
- ✔ Durable heavy handle
- ✓ Available in 6 vibrant colors
- ✓ Length 275 cm