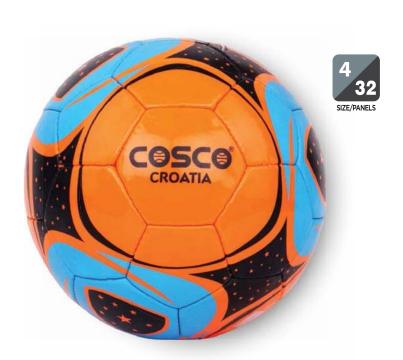

n of a match and only applies for the top quality fifa APPROVED balls. The ball is fired 2,000 times against a steel plate at 50 kilometres per hour. The seams and air valves must remain undamaged and only minimal loss of pressure and changes in roundness and circumference are permitted.



















































PR0



PARIS



















**GOLD CUP** 





STAR

EXCELLENT

COSCO EXCELLENT





















**SWISS** 



MUNICH



ULTIMAX



















TITLIS





















**SWEDEN** 



















BRAZIL



















**SUPER STAR** 

















D SEWN 3 POLY CO





LORDS



TORINO















MADRID



ITALIA



NORWAY

















BERLIN



ENGLAND

















CUBA

















2 POLY COTTON



**PORTUGAL** 



CROATIA



















KICK



THUNDER



MUNDIAL





#### **IMPACT**

- ✓ Ventilated shin guard
- Reinforced anklet for more protection
- ✓ Size Senior



- ✓ Flexi fit with foam backing
- ✓ Attractive design
- ✓ Size Senior





#### **SHOOTER**

- ✓ Ventilated shin guard
- ✓ Strong PP shell with 4mm foam backing
- ✓ Size Senior





#### ROCKY

- ✓ Compact size foam backing
- ✓ Size Senior



### **KICKER**

- ✓ Hard PP shell
- **✓** EVA foam backing
- ✓ Size Senior



#### CLUB

- ✓ PP shell
- **✓** EVA foam backing
- ✓ Size Junior



#### **CROSS**

- ✓ PP shell
- **✓** EVA foam backing
- ✓ Size Beginner





#### **HYPER**

- ✓ Light weight transparent TPU sole
- ✓ PVC upper
- ✓ Assorted colours✓ Size 2 to 10





### SHOOT

- ✔ Light weight two colour TPU sole✔ PVC upper
- ✓