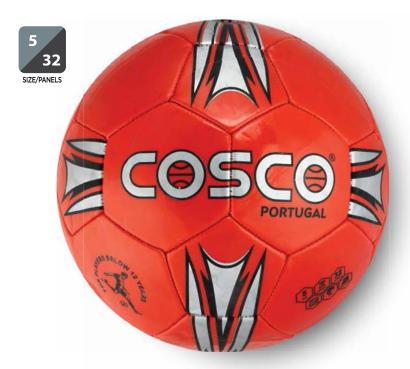

| <b>5</b> . | Soccer         | 09 |
|------------|----------------|----|
| *          | Rugby          | 28 |
| <b>*</b>   | Volleyball     | 33 |
| 7          | Net Ball       | 39 |
| A          | Lawn Tennis    | 42 |
| · K        | Cricket Tennis | 44 |
|            | Basketball     | 46 |
| 4          | Sports ball    | 53 |
| LS.        | Accessories    | 56 |

MADRID

ITALIA

NORWAY

BERLIN

ENGLAND

CUBA

2 POLY COTTON

**PORTUGAL** 