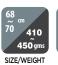

#### **CRICKET**

- ✓ Superior quality lightweight balls
- → High grade rubber for perfect bounce
- ✓ Core technology insures enduring firmness
- ✓ Premium outer felt for greater durability
- ✔ Perfect shape retention for intermediate and recreational play
- ✓ Weight: 80~85 grams