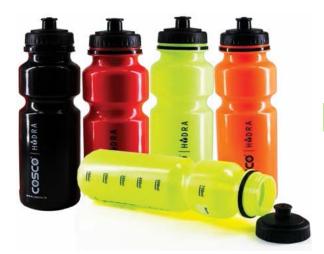

## **SIPPER-**HYDRA

- ✓ Leak proof 750ml squeezer sipper
- → BPA free, Non-toxic, Food grade plastic
- ✓ Reusable and recyclable
- ✔ Available in 4 attractive colours