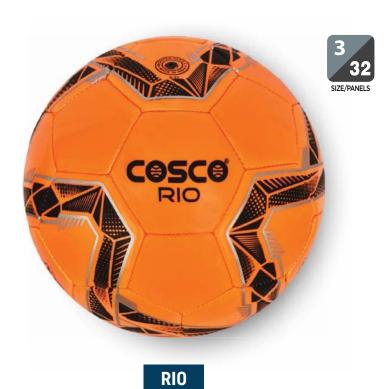

| <b>5</b> . | Soccer         | 09 |
|------------|----------------|----|
| *          | Rugby          | 28 |
| <b>*</b>   | Volleyball     | 33 |
| 7          | Net Ball       | 39 |
| A          | Lawn Tennis    | 42 |
| · K        | Cricket Tennis | 44 |
|            | Basketball     | 46 |
| 4          | Sports ball    | 53 |
| LS.        | Accessories    | 56 |