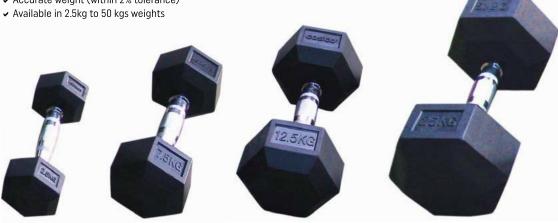

# **HEXAGONAL DUMBBELL -** RUBBER

- ✓ Steel rod and cast iron with rubber coating dumbbells
- ✓ Smooth textured handle provides a strong grip
- → Hexagon shape prevents the dumbbells from rolling
- ✓ Used to perform multiple exercises for different muscle groups
- ✔ Accurate weight (within 2% tolerance)