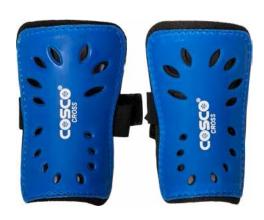

BRAZIL



















**SUPER STAR** 

















D SEWN 3 POLY CO





LORDS



TORINO















MADRID



ITALIA



NORWAY

















BERLIN



ENGLAND

















CUBA

















2 POLY COTTON



**PORTUGAL** 



CROATIA



















KICK



THUNDER



MUNDIAL





#### **IMPACT**

- ✓ Ventilated shin guard
- Reinforced anklet for more protection
- ✓ Size Senior



- ✓ Flexi fit with foam backing
- ✓ Attractive design
- ✓ Size Senior





#### **SHOOTER**

- ✓ Ventilated shin guard
- ✓ Strong PP shell with 4mm foam backing
- ✓ Size Senior





#### ROCKY

- ✓ Compact size foam backing
- ✓ Size Senior



### **KICKER**

- ✓ Hard PP shell
- **✓** EVA foam backing
- ✓ Size Senior



#### CLUB

- ✓ PP shell
- **✓** EVA foam backing
- ✓ Size Junior



#### **CROSS**

- ✓ PP shell
- **✓** EVA foam backing
- ✓ Size Beginner





#### **HYPER**

- ✓ Light weight transparent TPU sole
- ✓ PVC upper
- ✓ Assorted colours✓ Size 2 to 10





### SHOOT

- ✔ Light weight two colour TPU sole✔ PVC upper
- ✓ Assorted colours
- ✓ Size 2 to 10





#### **ULTRA**

- ✓ Light weight TPU sole
- ✓ PVC upper
- ✓ Assorted colours
- ✓ Size 2 to 10







### **CORNER FLAG-**GAME

- ✓ Strong HDPP material
- ✓ Set of 4 pcs
- ✓ Light weight and durable
- ✓ with flexi spring



#### **LINESMAN FLAG-**PASS

- ✓ Strong HDPP material
- ✓ Set of 2 pcs
- ✓ Light weight and durable



#### **BIBS-**PLAY

- ✓ Flouro green
- ✓ Polyester mesh
- ✔ Available in Size : Senior | Junior



#### **BIBS-**PLAY

- ✓ Flouro red
- ✓ Polyester mesh
- ✔ Available in Size : Senior |