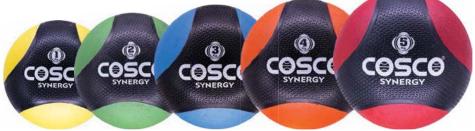

# **MEDICINE BALL-SYNERGY**

- ✓ Rubber moulded medicine ball with accurate weight
- $\mbox{\ensuremath{\checkmark}}$  Textured powergrip for superior control and stability
- $\mbox{\ensuremath{\checkmark}}$  Helps develop core strength, balance, and coordination
- ✔ Available in 1kg to 5kgs