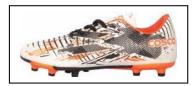

#### **HYPER**

- ✓ Light weight transparent TPU sole
- ✓ PVC upper
- ✓ Assorted colours✓ Size 2 to 10

### SHOOT

- ✔ Light weight two colour TPU sole✔ PVC upper
- ✓ Assorted colours
- ✓ Size 2 to 10

#### **ULTRA**

- ✓ Light weight TPU sole
- ✓ PVC upper
- ✓ Assorted colours
- ✓ Size 2 to 10