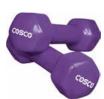

# **HEXAGONAL DUMBBELL - VINYL**

- ✓ 100% iron construction
- ✓ Vinyl surface coating protects floors and reduces noise
- ✓ Hexagon shape prevents the dumbbells from rolling
- ✓ Used to perform multiple exercises for different muscle groups
- ✓ Accurate weight (within 2% tolerance)
- ✓ Available in 1kg to 5kgs weights