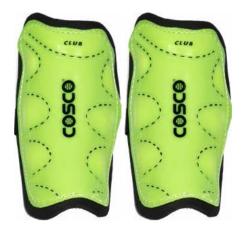

TITLIS





















**SWEDEN** 



















BRAZIL



















**SUPER STAR** 

















D SEWN 3 POLY CO





LORDS



TORINO















MADRID



ITALIA



NORWAY

















BERLIN



ENGLAND

















CUBA

















2 POLY COTTON



**PORTUGAL** 



CROATIA



















KICK



THUNDER



MUNDIAL





#### **IMPACT**

- ✓ Ventilated shin guard
- Reinforced anklet for more protection
- ✓ Size Senior



- ✓ Flexi fit with foam backing
- ✓ Attractive design
- ✓ Size Senior





#### **SHOOTER**

- ✓ Ventilated shin guard
- ✓ Strong PP shell with 4mm foam backing
- ✓ Size Senior





#### ROCKY

- ✓ Compact size foam backing
- ✓ Size Senior



### **KICKER**

- ✓ Hard PP shell
- **✓** EVA foam backing
- ✓ Size Senior



#### CLUB

- ✓ PP shell
- **✓** EVA foam backing
- ✓ Size Junior



#### **CROSS**

- ✓ PP shell
- **✓** EVA foam backing
- ✓ Size Beginner





#### **HYPER**

- ✓ Light weight transparent TPU sole
- ✓ PVC upper
- ✓ Assorted colours✓ Size 2 to 10





### SHOOT

- ✔ Light weight two colour TPU sole✔ PVC upper
- ✓ Assorted colours
- ✓ Size 2 to 10





#### **ULTRA**

- ✓ Light weight TPU sole
- ✓ PVC upper
- ✓ Assorted colours
- ✓ Size 2 to 10







### **CORNER FLAG-**GAME

- ✓ Strong HDPP material
- ✓ Set of 4 pcs
- ✓ Light weight and durable
- ✓ with flexi spring



#### **LINESMAN FLAG-**PASS

- ✓ Strong HDPP material
- ✓ Set of 2 pcs
- ✓ Light weight and durable



#### **BIBS-**PLAY

- ✓ Flouro green
- ✓ Polyester mesh
- ✔ Available in Size : Senior | Junior



#### **BIBS-**PLAY