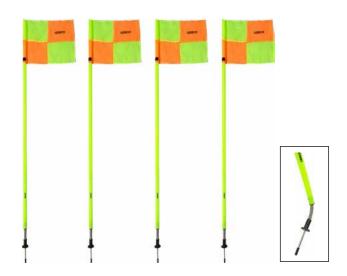

### **CORNER FLAG-**GAME

- ✓ Strong HDPP material
- ✓ Set of 4 pcs
- ✓ Light weight and durable
- ✓ with flexi spring

#### **LINESMAN FLAG-**PASS

- ✓ Strong HDPP material
- ✓ Set of 2 pcs
- ✓ Light weight and durable