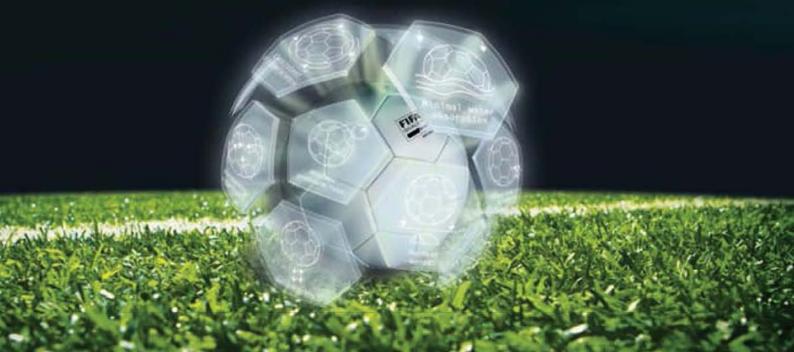

## FIFA TEST CRITERIA

#### **Consistent Circumference**

Footballs are inflated to a defined pressure and then the ball's radius is measured at defined points.

## Prermanent Roundness (Sphericity)

The diffrence between the average radius and each individual radius is measured and must not exceeed a certain percentage.

#### **Uniform rebound**

Football are dropped ten times on to a plate from a height to two meters and must rebound consistently.

# Minimal water absorption (Outdoor and beach soccer balls only)

Footballs are turned and squeezed 250 times in a tank full of water. The ball must not absorb too much water.

#### Perfect Weight

Footballs are turned and squeezed 250 times in a tank full of water. The ball must not absorb too much water.

## Balance: Minimal Change of Direction (futsal only)

Footballs are turned and squeezed 250 times in a tank full of water. The ball must not absorb too much water.

#### Shape and size retention

The test ensures the ball's shape pressure and and circumference remain constant for the duration of a match and only applies for the top quality fifa APPROVED balls. The ball is fired 2,000 times against a steel plate at 50 kilometres per hour. The seams and air valves must remain undamaged and only minimal loss of pressure and changes in roundness and circumference are permitted.