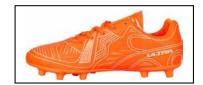

#### **ULTRA**

- ✓ Light weight TPU sole
- ✓ PVC upper
- ✓ Assorted colours
- ✓ Size 2 to 10