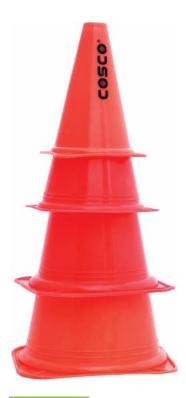

# **CONES**

- ✓ Durable cones for agility training
- ✓ Fluorescent orange colour for high visibility
- ✓ Made from LDP material
- ✓ Available in 4 sizes of varying heights
- ✓ Height 15, 23, 30, 38 cm