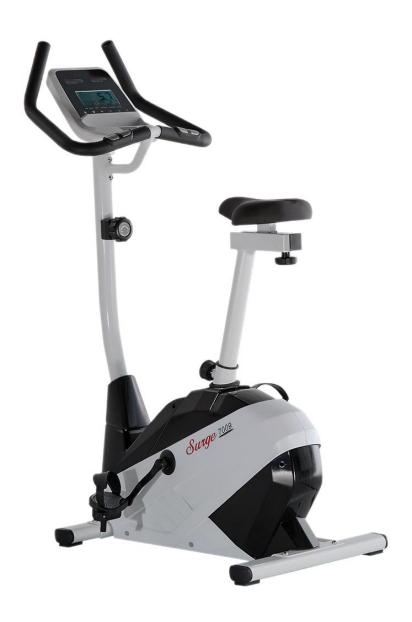

## PRODUCT SPECIFICATIONS

SURGE 7009
Code: 49004
MRP: 30600.00

Self powered generator system with PMS monitor value added model. No more plugs! Energy saver! SURGE 7009 offers high efficiency at low cost. It boasts a motor resistance generating 24 ranges of intensity, a LCD console with backlight, and awesome 24 pre-set programs; each functions differently such as heart rate control, fat burning or users' own customized programs! SURGE 7009 is definitely well-suited for users to bike at home, easily and comfortably.

## DESCRIPTION

Max. User Weight: 120 Kgs.
Net Weight: 32 Kgs.

Assembly (LxWxH): 1480 x 535 x 990mm
Other Features: Belt Drive System

Crank: 3-pc heavy duty cranks with bearing for smooth operation.

Flywheel: 6 Kgs. Magnetic Wheel(250 mm)

ELECTRONICS

Displays: 131\*67mm LCD computer, functions of RPM, Speed, Distance, Time, Calories, Pulse, Recovery, Body fat.
Functions: magnetic brake speed control, 8 ranges manual tension, hand pulse, Horizontal seat adjustment, 9 ranges

adjustable seat post, Self-balanced pedals with straps.