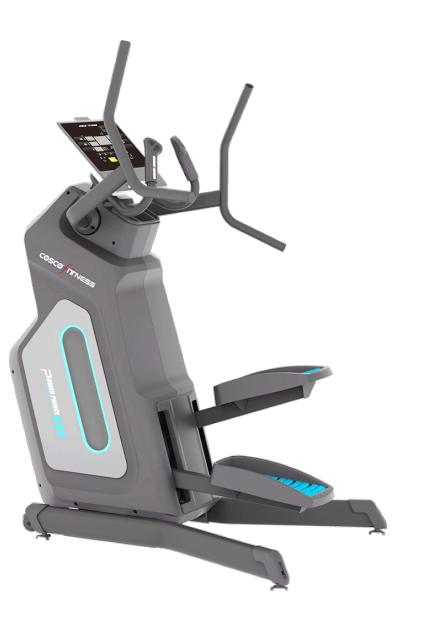

PRODUCT SPECIFICATIONS Stair Climber - Power 580

Code: 42298

SPORTS FITNESS

Automatic electric design, no external power supply; The pedal is made of large-size TPR material, which makes it more comfortable to tread and safer to exercise. Multi-angle handrail handle, free operation more convenient; Intelligent heart rate monitoring, small footprint, mute magnetic wheel, front casters, position freely, side of the spontaneous electric light belt, more elegant appearance. 220 speed electric control resistance control system - free control resistance 0 speed electric control resistance control.

## DESCRIPTION

Motor : Display : Max. User Weight : Net Weight : Assembly (LxWxH) : Other Features : ELECTRONICS Displays : Functions : Self generating electronics 7 Window LED Digital Display 180 Kgs. 108 Kgs. 910 x 1320 x 1800mm 15 Kgs.Flywheel,

Resistance, Speed, Distance, Time, Heart rate, Heat, Steps, Step Frequency, Power, MET Ergonomic handle with quick fingertip control, Hand hold heart rate/ USB charging/ Feature light belt / Self fault detection system