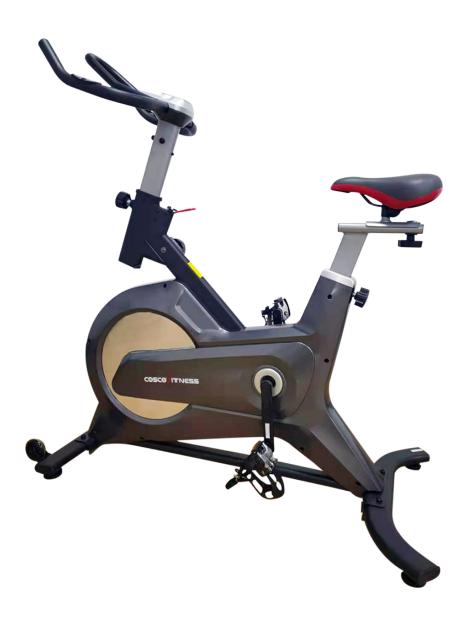

## PRODUCT SPECIFICATIONS 88 Group Cycling Bike

MRP: 31500.00 Code: 42340

Compact Group Cycling Bike with Poly V-Belt drive and friction brakes. 6 Kgs. flywheel ensures smooth and noiseless operation. 8 Level Manual Resistance. Seat adjustment and handle pads add to the comfort. Monitor provides real time feedback of workout.

## DESCRIPTION

120 Kgs. Max. User Weight: 31 Kgs. Net Weight:

1200 x 610 x 1250mm Assembly (LxWxH):

Belt Driven Other Features: 6 Kgs. Flywheel Flywheel:

8 Level Magnetic Resistance Resistance Level:

ELECTRONICS

Time, Speed, Distance, Pulse & Calories Displays:

Meter Functions: