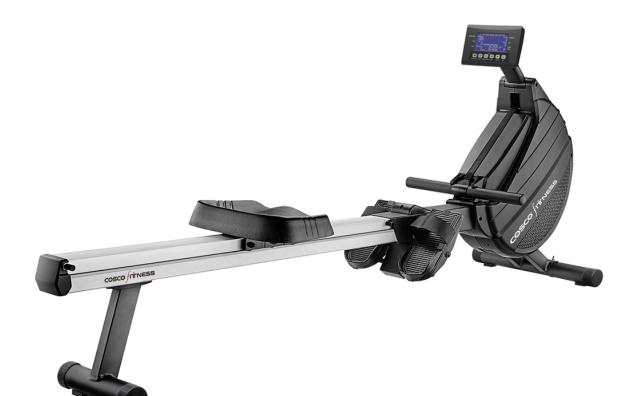

## **PRODUCT SPECIFICATIONS**

Code: 42801

RX-99 rowing machine is the ideal tool to improve your cardio endurance, weight loss and strengthen a wide range of muscles. The rowing machine is equipped with an extra strong aluminum rail with a high seat. In combination with a well-designed frame, ensures that you can step on your rowing machine with complete confidence. The LCD backlight display offers a wide range of fun and inspiring programs, such as Race, Recovery, User program and Heart Rate Control

## DESCRIPTION

Max. User Weight : Net Weight : Assembly (LxWxH): Assembly (LxWxH) Fold : Other Features: Foldable : Frame: Resistance Level : ELECTRONICS Displays : Functions: Adaptor: Display System :

130 Kgs. 36 Kgs. 2140 x 600 x 740mm 740 x 600 x 2100mm Polar Receiver Yes Aluminium 16 Level

Race, Recovery, User program and Heart Rate Control, Time, Distance, Speed, Number of Strokes, Calories 16 Programs : 12 Preset, 4 HRC, 1 User Programs 9V 1A LCD display with backlight