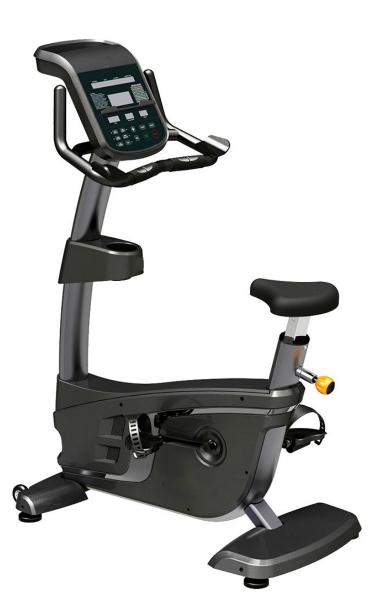

## **PRODUCT SPECIFICATIONS**

COSCO

Upright Bike with No External Power Required and 350W Brake Resistance Power. The console displays multiple readouts to let the user track progress and also comes with 11 pre-set programs and 20 resistance levels It has 3 riding positions with contact heart rate Grips. It has 2 step powder coating with rust resistance undercoat.

## DESCRIPTION

Max. User Weight : Net Weight : Assembly (LxWxH) : Brake : Crank : Flywheel : Pulley : Resistance Level : ELECTRONICS Displays :

Functions:

Generator:

150 Kgs. 63 Kgs. 1090 x 660 x 1490mm Self Powered Hybrid Brake Standard 8 Kgs. One Way Pulley Ø300mm 350 W, 20 Level

EMS Generator

Two color backlight LED, 7 Windows + Dot Matrix. Meter Displays : Scan, Time, Speed, Distance, Calories, Pulse, Recovery, RPM, Manual, Watt, HRC Instant program key, II workout and 7 display readouts, 350W resistance brake power, 20 resistance level. It has 3 riding positions with contact heart rate Grips. It has 2 step powder coating with rust resistance undercoat.