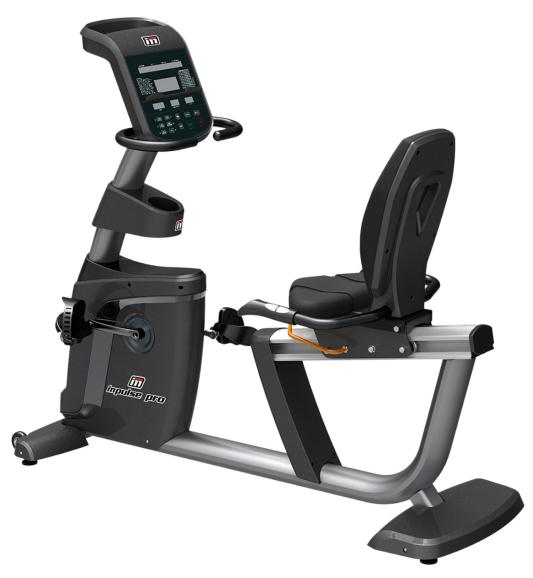

## PRODUCT SPECIFICATIONS

MRP: 204400.00 Code: 42306

Recumbent Bike with No External Power Required and 350W Brake Resistance. Ergonomically designed Handle Bars, Two Sided Pedals, K-O-P-S Boimechanics, Easy to service, Walkthrough design. It features 11 pre-programmed workouts and 20 resistance levels, allowing users to train at an intensity appropriate for their fitness level.

## DESCRIPTION

160 Kgs. Max. User Weight: 79 Kgs. Net Weight:

1640 x 750 x 1240mm Assembly (LxWxH): Self Powered Hybrid Brake Brake:

Standard Crank: 9 Kgs. Flywheel:

One Way Pulley Ø300mm Pulley:

350 W, 20 Level Resistance Level:

**ELECTRONICS** 

7 Windows Dot Matrix LED with Watts, Speed, Time, Calorie, RPM, Distance, Heart Rate, Lap, Readout, Displays:

6 Pre-set Programs, 2 Custom Programs + 3 HRC, Quick Start Program, Pulse Reading, Low Profile Design, 20 Functions:

Levels of Intensity, 350W Resistance Brake Power, 20 Resistance Level. Ergonomicaly Designed Seat-ride

Handles with Contact Heart Rate Grips in your Finger tips Contact.

EMS Generator Generator: