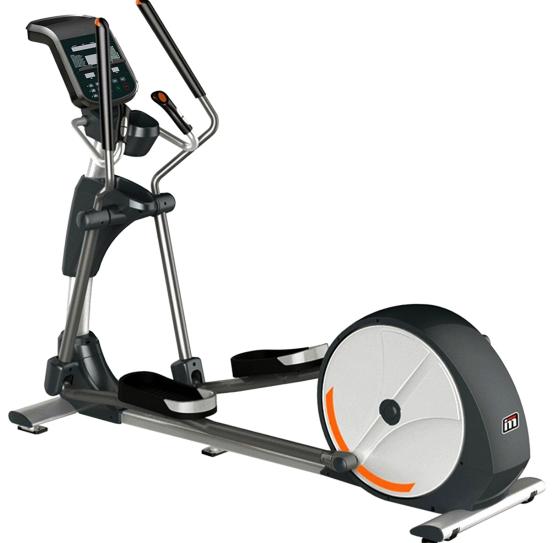

## **PRODUCT SPECIFICATIONS**

Code: 42600

Commercial Duty Elliptical with No External Power Required. Self Generating Electornics. Non-Impact Conditioning-The elliptical allows your body to emulate a running motion without causing the strenuous impact on your joints that occurs on a treadmill. Therefore, the elliptical can burn close to the same amount of calories with less effort. Stride Length : 533mm

## DESCRIPTION

Max. User Weight : Net Weight : Assembly (LxWxH) : Other Features : Resistance Level : Stride Length : **ELECTRONICS** Displays : Functions : Power Supply : 160 Kgs. 119 Kgs. 2179 x 742 x 1610mm 7 Windows + 1 Dot Matrix Display 450 W, 20 Level 533mm (21 inch)

LED Displays : Watt, Speed, Calories, RPM, Distance, Heart Rate, LAP, Contact, Pulse, 8 Programs Ergonomic Contact Heart Rate Handles, Pedals with Cushioned Gel No External Power Supply Required.