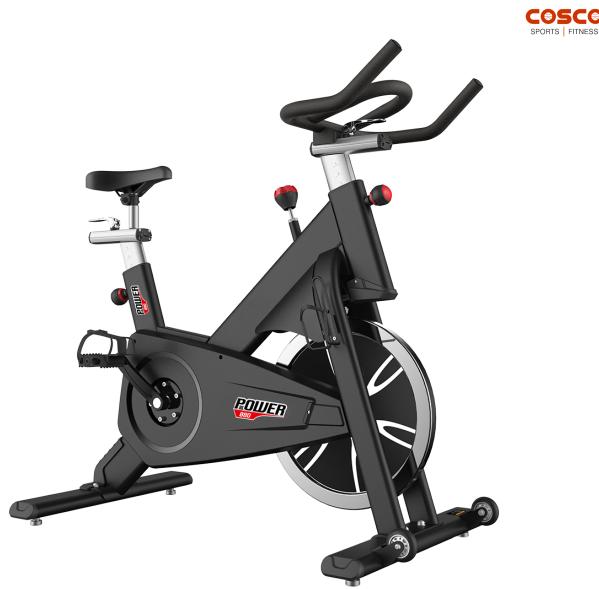

## PRODUCT SPECIFICATIONS

Code: 50013

0 

CNC 22 kg flywheel, one-piece Belt Driven bike. High strength axle and foot pedal which lengthen the service life. Smooth and silent when riding,

## DESCRIPTION

Max. User Weight : Net Weight : Assembly (LxWxH): Other Features :

Brake: Flywheel:

180 Kgs. 57 Kgs. 1050 x 600 x 1150mm  $High \ grade \ pedal, \ adjust \ seat \ forwards \ \& \ back, \ upward \ \& \ downward, \ high \ strength \ axle \ \& \ foot \ pedal, \ smooth \ \& \ back, \ upward \ \& \ downward, \ high \ strength \ axle \ \& \ foot \ pedal, \ smooth \ \& \ back, \ upward \ \& \ upward \ \& \ upward \ \ back, \ upward \ \ upward \$ silent ride Press Type 22 Kgs. CNC Flywheel