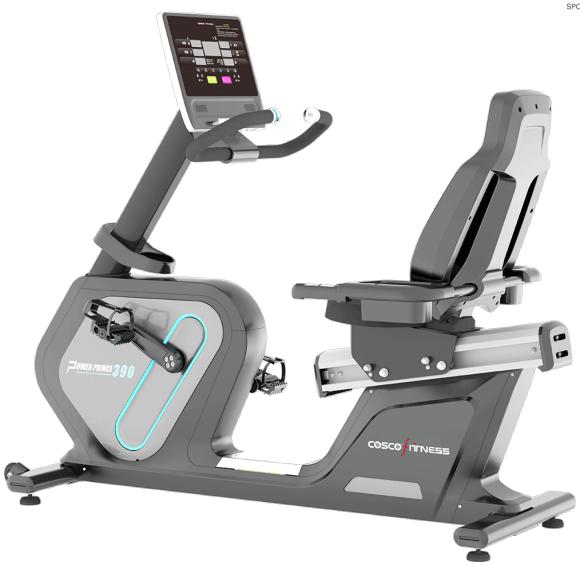

## PRODUCT SPECIFICATIONS

Power 390
Code: 42346

MRP: 283600.00

Self Powered Hybrid Upright Bike with No External Power Required. It has 3 riding positions with contact heart rate Grips. Single sided weighted pedal. Erognomically designed handle bars. K-O-P-S biometrics, Easy to service. Fault self-inspection system, machine failure occurs, automatic display fault code.USB interface, input subtitles, advertising language function, mobile phone holder, 11 seat adjustable position, Machine will enter sleep mode in 5 minutes under standby condition.

DESCRIPTION

Max. User Weight: 180 Kgs.
Net Weight: 72 Kgs.

Assembly (LxWxH): 1770 x 750 x 1450mm

Other Features: If machine failure occurs, automatic display fault code

Brake: Self Powered Hybrid Brake

Flywheel: 15 Kgs. Flywheel

Resistance Level: 1~40 Electromagnetic Resistance

ELECTRONICS

Displays: 7 Windows + Dot Matrix Watt, Speed, Calories, RPM, Distance, Heart Rate, LAP, Contact, Pulse,

Functions: 8 Programs, Contact Heart Rate Handles, Pedals with Cushioned Gel

Generator: No External Power Supply Required.

Power Supply: Self-Generating Power