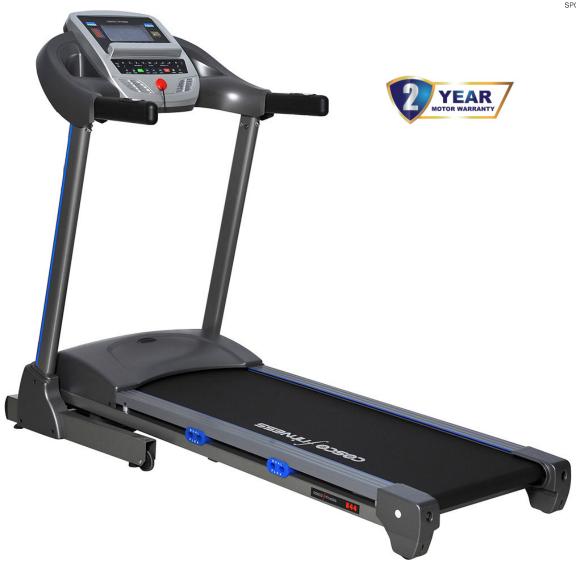

K 44 Treadmill
Code: 42116

Optimised for workout at home. 2.0 HP DC Duty 4.0 HP Peak, 2 Years Motor Warranty. Double layer running board for better shock absorption to reduce stress on your joints. The pre-set program provides 20 set of pre-defined workouts that offers a variety of challenges for you. LCD screen allows you to monitor your progress in real-time.

## DESCRIPTION

Motor : 2.0 HP DC Duty (4.0 HP Peak) 2 Years Motor Warranty

 Speed Range :
 1.0~16 Km/h

 Incline :
 Auto Incline 0~15%

 Running Belt :
 460 x 1320mm (18 x 52")

Display: 7" LCD Display
Max. User Weight: 120 Kgs.
Net Weight: 71 Kgs.

Assembly (LxWxH): 1820 x 760 x 1585mm

Emergency Stop: Yes Foldable: Yes

Warranty (years): 2 Years Motor Warranty

**ELECTRONICS** 

Displays: Speed, Time, Distance, Calorie, Pulse

Functions: Mp3 and USB, 25 Programs: 1 Manual, 3 Target, 20 Preset, 1 Body Fat