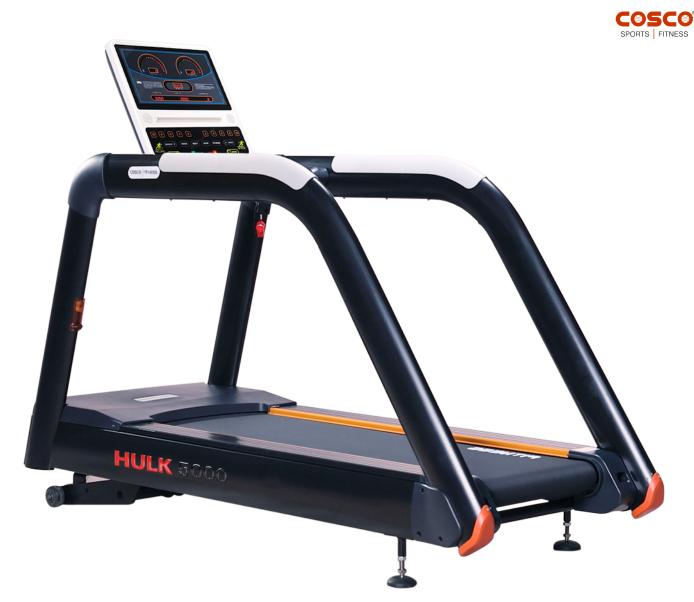

## PRODUCT SPECIFICATIONS

Code: 42148

Durable Treadmill with strong 3.0 HP AC Duty Continuous with 6.0 HP Peak. Large Running Area Facilitates Longer Working Hours in Commercial Environment. Anti Skid Side Rail Augment the Big Running Area ensures Safety during Workouts. Conveniently placed Safety Key and Handle Bar with Hand Pulse Sensors. Auto Incline

## DESCRIPTION

Motor : Speed Range : Incline : Running Belt: Display: Max. User Weight : Net Weight : Assembly (LxWxH): Other Features: Emergency Stop: Foldable : ELECTRONICS Displays :

3.0 HP AC Duty Continuous (6.0 HP Peak) 1.0~20 Km/h Auto Incline 0~15% 22x62" (540x1575mm) 3.2mm Thicknes LED Display 200 Kgs. 216 Kgs. 2400x910x1665mm Running Belt - SIEGLING, Germany Yes No