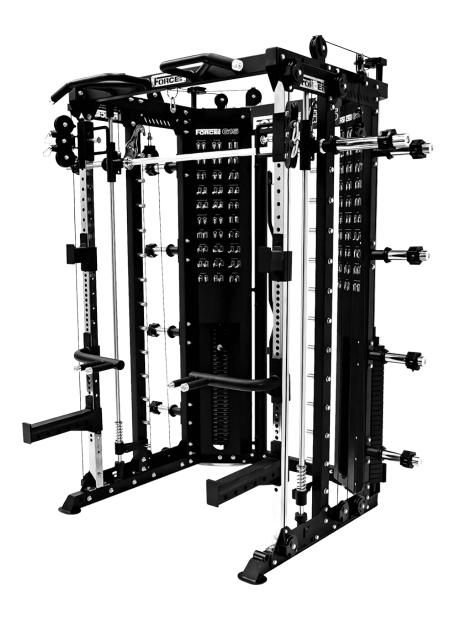

## PRODUCT SPECIFICATIONS

MRP: 818000.00 Code: 49202

The all-new Force USA G15<sup>TM</sup> All-In-One Trainer features the World's first interchangeable cable pulley ratio (2:1 and 4:1), Heavy Duty Steel Uprights, Dual Integrated 289 lb Weight Stacks, 18 Attachments, and an optional Upgrade Kit.

The Force USA G15 base unit combines an entire commercial gym into a single power rack footprint, including a Power Rack, Functional Trainer, Smith Machine, Chin Up, Dip Handles, Low Row, Suspension Trainer, and a Lat Pulldown station.

Stack + Plate Loaded Weights, Up to 12-in-1 Strength Training System, Interchangeable 2:1 and 4:1 Cable Ratios, Counterbalanced Smith Machine, Compatible with the new Force USA Training App, 18 Functional Attachments Included, Dual Integrated 289 lb , eight Stacks, Optional Upgrade Kit Available, Professional Grade.