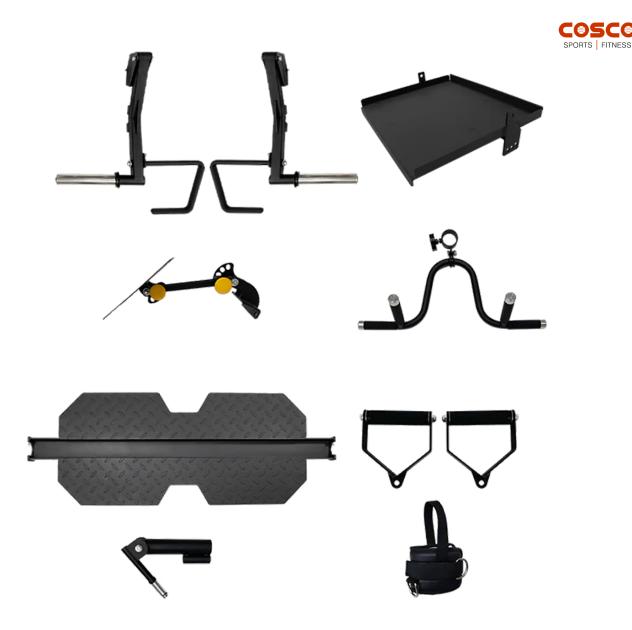

#### Jammer Arms

Perform multiple explosive lifts, including incline bench presses, bent-over rows, deadlifts, shrugs, squats, snatches, lunges, and more.

## Adjustable Vertical Leg Press Plate

Never skip leg day again! The Leg Press Plate transforms the Fixed Smith Machine Bar into a Vertical Leg Press Machine.

#### **Core Trainer**

Allows for a wide range of upper body training when using a barbell. Attaches to either side of the front rack to adapt to your workout space.

# **Barbell Row Handle**

Perfect for rotational torso training, including squats, half-kneeling presses, single-arm presses, standing presses, landmine rows, and more.

# Single Metal Handle (Pair)

The metal stirrup handles attach to the functional trainer cable system and features smooth-rolling bearings and comfortable grip knurling.

#### **TV Mount**

Bolts directly to the structure—no drilling required! Accommodates up to 32-inch screens (flat or curved) so you can watch your favorite shows while you work out.

# Ankle Cuff

Target your lower body with straight leg hip flexions, inner thigh pulls, hip abductions, 45-degree kickbacks, standing leg extensions, and more.

# 4 x Storage Shelves

Includes four metal shelves (18"x16") perfect for storing attachments, dumbells, kettlebells, cups, gloves, and more.