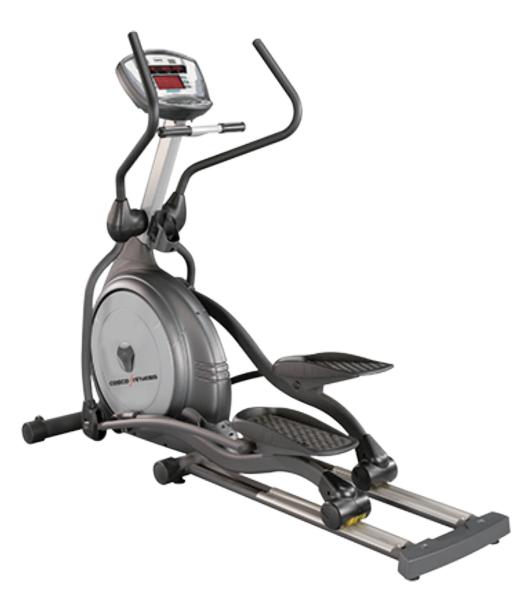

MRP: 231000.00 Code: 42601

Commercial Duty Elliptical with No External Power Required. Self Generating Electornics. E70 Elliptical Offers a Wounderful Workout Solution by using a Long Pedal Arm to help Exercisers to Smoothly Train the Whole Body at a Nature and Fluid Ergonomic Position, it is also Equipped with Heavy Flywheel to Maintain a Smooth Action and Ensure a Comfortable Workout. Stride Length: 500mm

## DESCRIPTION

200 Kgs. Max. User Weight: 104 Kgs. Net Weight:

2060 x 795 x 1760mm Assembly (LxWxH): Made in Taiwan Other Features: 242 mm (14.5 Kgs.) Flywheel:

40 Resistance Level: 500mm Stride Length: V Belt | 1:10.3 Transmission Ratio:

**ELECTRONICS** 

Backlit LED Displays: Time, Distance, METS, Pulse, Calories Displays:

4 Preset Programs, 4 HRC, 1 Manual Functions: No External Power Supply Required. Power Supply: