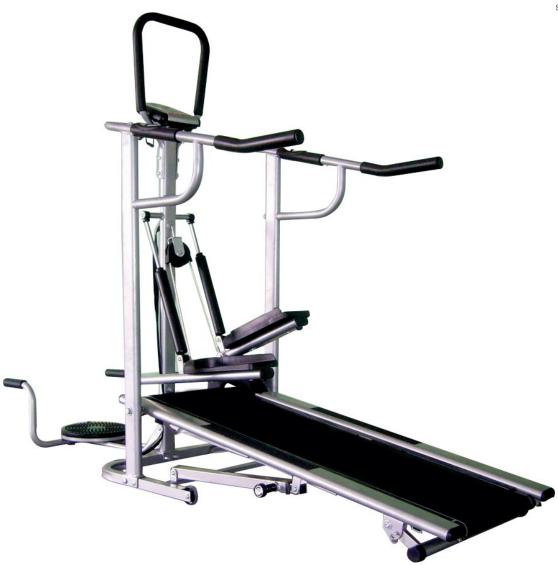

## PRODUCT SPECIFICATIONS CTM 510 C Manual Treadmill

Code: 42133

Manual Treadmill with Multi-function exercise to many parts of your body. Comfortable walking area and stepper for leg & hip exercises. Twister workout for the AB area. Monitor provides exercise feedback. Foldable and easy to store conveniently.

MRP: 24200.00

DESCRIPTION

3 Level Manual Incline Incline: 380 x 1200mm (15 x 48") Running Belt:

100 Kgs. Max. User Weight: 38 Kgs. Net Weight:

1770 x 790 x 1360mm Assembly (LxWxH):

Yes Foldable:

ELECTRONICS

Speed, Distance, Time, Calories, Pulse Displays:

4 in 1 Manual Treadmill, Convenient Running Area. Twister, Stepper & Pushup Exercise Functions: