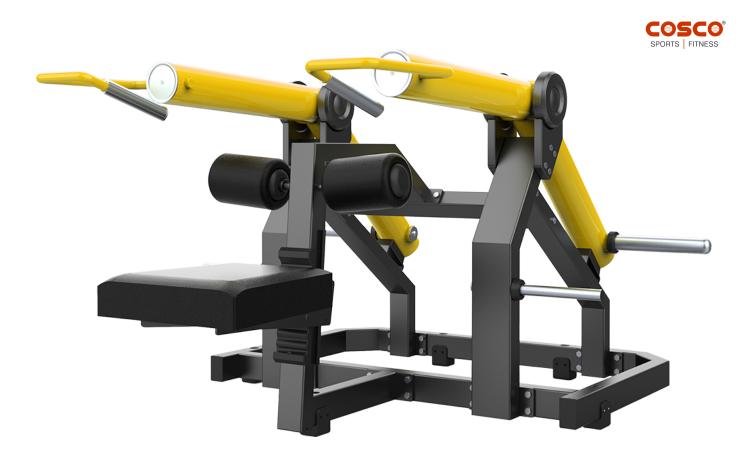

## PRODUCT SPECIFICATIONS CTG 65D Seated Dip

Code: 44818

MRP: 105400.00

Seated Dip is designed to fully activate the triceps and pectoral muscles, providing optimal workload distribution based on an excellent trajectory of motion. The independently motion arms guarantee the balanced strength increase and allow the user to train independently. Optimal torque is always provided to the user during the training.

## Black Frame, Black Cushion, Yellow Arms

Size (LxWxH) : 1590 x 1385 x 970mm

Net Weight : 140 Kgs.

Steel Tubing : 50 x 100mm Round Pipe (dia.) : 105mm Steel Thickness : 2.5mm

: PU with once forming technology Seat Material