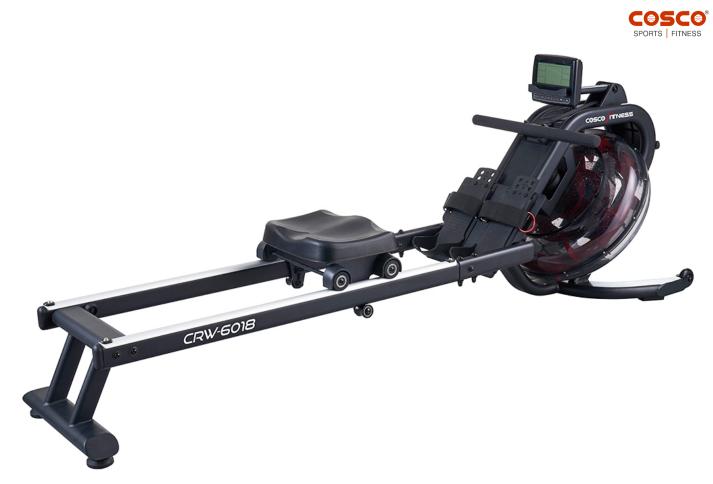

PRODUCT SPECIFICATIONS

Code: 42808

Feel the Dynamics of Water in your Workout. 6 Level Fluid Resistance Rower Workout. Fluid Resistance Rower workout theory : Drag Force is physics impact data in Water Tank that drag the handlebar and provode a program to produce true Watt and Calories.

## DESCRIPTION

Max. User Weight : Net Weight : Assembly (LxWxH): Other Features: Resistance Level : ELECTRONICS Displays :

150 Kgs. 35 Kgs. 2010 x 515 x 910mm Water Tension Brake 6 Levels

TIME/500M/SPM/DRAG FORCE/DISTANCE S/STROKES/TOTAL STROKES/CALORIES/WATT/PULSEPulse Reciver Bulit InQUICK START, STANDARD, TARGET (INTERVAL/SINGLE), CUSTOM, RACE