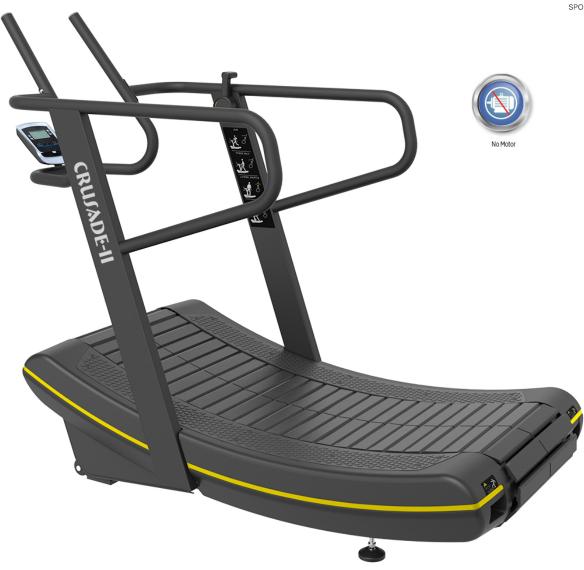

## PRODUCT SPECIFICATIONS Crusade-II Curved Treadmill

MRP: 247500.00 Code: 42100

Curved Running Treadmill with Meter, No Motor, 40x125mm LCD Screen. Tracker Rubber Belt for Longer Service Life. Less Friction and No Heat Generation Makes it Safer than Traditional One.Run More Naturally and Burn More Calories. Propelling Technique required to Drive the Running Belt, More Muscle Groups and Expend More Energy, Noise Degree Below 80dB

## DESCRIPTION

No Motor Motor:

Tracker Rubber Belt 480x1600mm Running Belt:

40x125mm LCD Screen Display:

200 Kgs. Max. User Weight: 230 Kgs. Net Weight:

2000 x 900 x 1550mm Assembly (LxWxH):

Noise Degree Below 80dB, Display Meter Other Features:

Foldable:

**ELECTRONICS** 

LCD Screen with Power Supply Displays:

No Motorised Parts. Less Friction and No Heat Generation makes it Safer than traditional one. Run more Functions:

Naturally and Burn more Calories