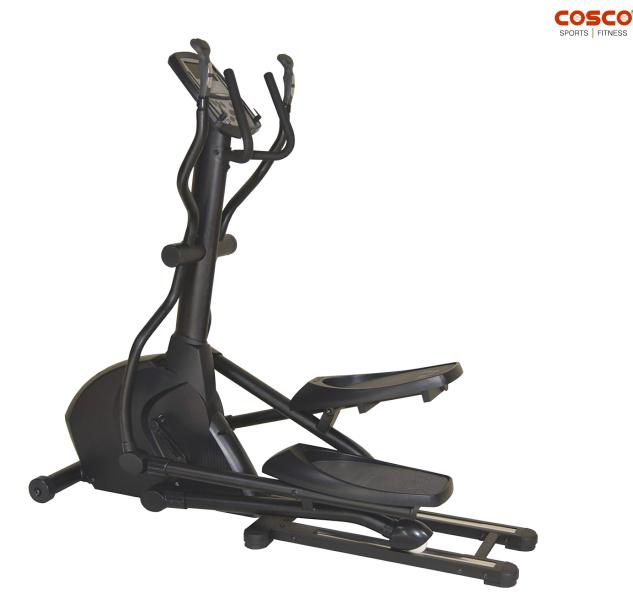

## **PRODUCT SPECIFICATIONS**

*CNB-9.0ES-AT* Code: 42627

Deluxe Elliptical offers a Wounderful Workout Solution by using a Long Pedal Arm to help Exercisers to Smoothly Train the Whole Body at a Nature and Fluid Ergonomic Position. It is Equipped with Heavy 2 Way 260mm Flywheel to Maintain a Smooth Action and Ensure a Comfortable Workout.External Power Supply Required

## DESCRIPTION

Max. User Weight : Net Weight : Assembly (LxWxH) : Other Features : Crank : Flywheel : Resistance Level : Stride Length : **ELECTRONICS** Displays : Functions : Power Supply : 136 Kgs.
76 Kgs.
1620 x 620 x 1590mm
V Belt, Auto Tension
3 Pcs
2 Way 260mm Flywheel
20 Level
450mm

Speed, Distance, Time, Calories, Pulse, Watt, Recovery, RPM 25 PROGRAMS WITH, HRC, 4 USER, 1 BODYFAT External Power adaptor Required.