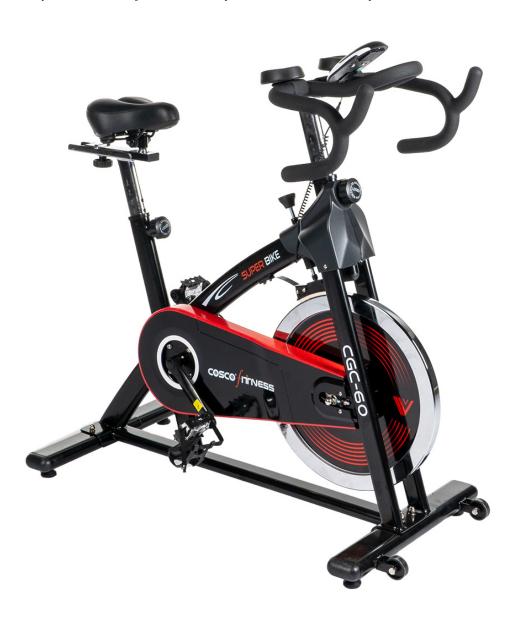

## PRODUCT SPECIFICATIONS CGC 60 Group Cycling Bike

MRP: 35000.00 Code: 42314

Compact Group Cycling Bike to train at home with Poly V-Belt drive and friction brakes. 18 Kgs. flywheel provides smooth and noiseless workout. Racing Bike Handle provides extra versatility to exercises. Seat adjustment and handle pads add to the comfort. Monitor provides real time feedback of workout.

## DESCRIPTION

120 Kgs. Max. User Weight: 41 Kgs. Net Weight:

1370 x 510 x 1120mm Assembly (LxWxH):

Belt Driven, Bicycle Bend Handle Other Features:

18 Kgs. | 500mm Dia. Flywheel:

ELECTRONICS

Time, Speed, Distance, Pulse & Calories Displays:

Arm Rest Pad and Meter Functions: