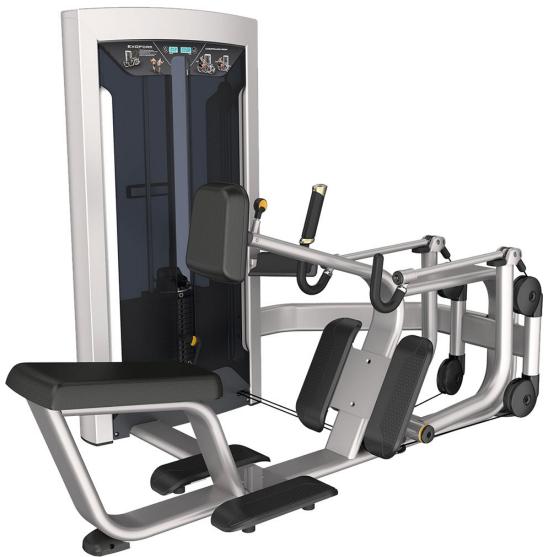

Code: 43008

MRP: 402600.00

This commercial strength training equipment has been designed to be tough and testing for users of all fitness levels. The Row Machine comes with high durability cable and belt drive mechanisms. Injection moulded plastic shroud cover. Timer and rep counter. The 3mm thick steel construction undergoes rigorous quality controls before being covered in a double powder coat to ensure a consistent and smooth finish.

Size (LxWxH): 2000 x 1130 x 1490 mm

Net Weight: 174 Kgs.

Steel Tubing :72.8 x 141.7mm

Steel Thickness: 3.0mm Pulley : 5.0mm

Weight Stack : 19mm Full Steel

Weight Material: MS Each Plate Wt.: 10 lbs Total Plate Wt.: 235 lbs