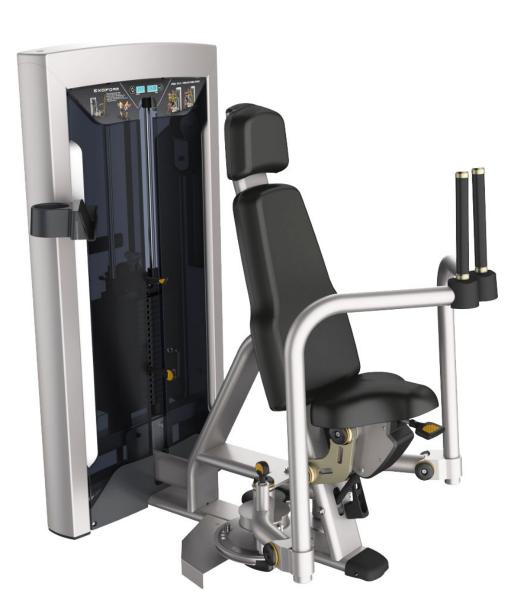

## PRODUCT SPECIFICATIONS CFE 9715 Pec Fly / Rear Delt Code: 43007

SPORTS | FITNESS

This commercial strength training equipment has been designed to be tough and testing for users of all fitness levels. The Pec Fly comes with high durability cable and belt drive mechanisms. Injection moulded plastic shroud cover. Timer and rep counter. The 3mm thick steel construction undergoes rigorous quality controls before being covered in a double powder coat to ensure a consistent and smooth finish.

Size (LxWxH): 1296 x 1758 x 1490 mm Net Weight : 160 Kgs.

Steel Tubing:72.8 x 141.7mmSteel Thickness: 3.0mmPulley: 5.0mmWeight Stack: 19mm Full SteelWeight Material: MSEach Plate Wt. : 10 lbsTotal Plate Wt. : 235 lbs