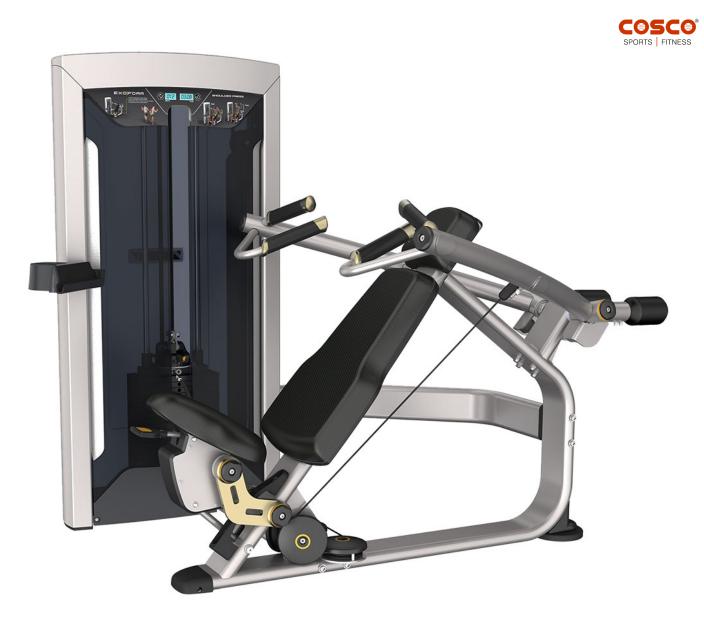

## **PRODUCT SPECIFICATIONS** CFE 9712 Shoulder Press

CrE 9/12 Shoul Code: 43006

This commercial strength training equipment has been designed to be tough and testing for users of all fitness levels. The Shoulder Press comes with high durability cable and belt drive mechanisms. Injection moulded plastic shroud cover. Timer and rep counter. The 3mm thick steel construction undergoes rigorous quality controls before being covered in a double powder coat to ensure a consistent and smooth finish.

Size (LxWxH): 1385 x 1210 x 1490 mm Net Weight : 141 Kgs.

Steel Tubing:72.8 x 141.7mmSteel Thickness: 3.0mmPulley: 5.0mmWeight Stack: 19mm Full SteelWeight Material: MSEach Plate Wt. : 10 lbsTotal Plate Wt. : 235 lbs