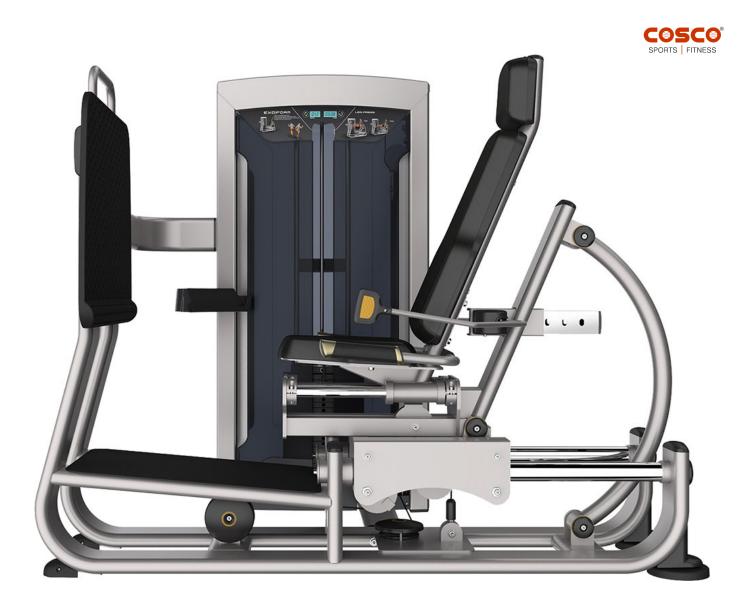

## PRODUCT SPECIFICATIONS

CFE 9710 Leg Press Code: 43005

MRP: 572000.00

This commercial strength training equipment has been designed to be tough and testing for users of all fitness levels. The Leg Press comes with high durability cable and belt drive mechanisms. Injection moulded plastic shroud cover. Timer and rep counter. The 3mm thick steel construction undergoes rigorous quality controls before being covered in a double powder coat to ensure a consistent and smooth finish.

Size (LxWxH): 1785 x 1350 x 1490 mm

Net Weight: 279 Kgs.

Steel Tubing :72.8 x 141.7mm

Steel Thickness : 3.0mm Pulley : 5.0mm

Weight Stack : 19mm Full Steel

Weight Material: MS Each Plate Wt.: 10 lbs Total Plate Wt.: 235 lbs