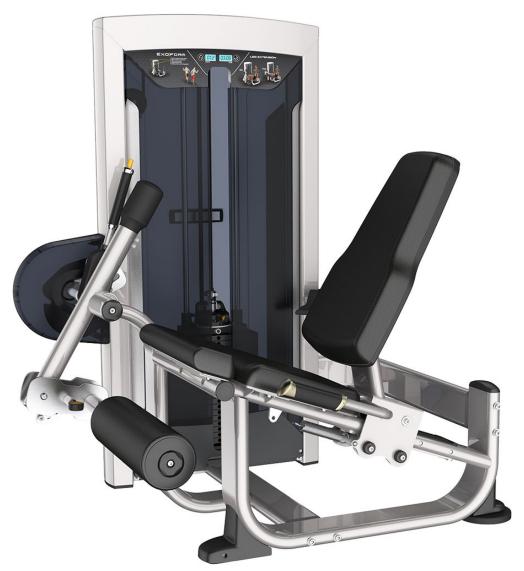

## **ODUCT SPECIFICATIONS**

MRP: 391600.00

This commercial strength training equipment has been designed to be tough and testing for users of all fitness levels. The Leg Extension comes with high durability cable and belt drive mechanisms. Injection moulded plastic shroud cover. Timer and rep counter. The 3mm thick steel construction undergoes rigorous quality controls before being covered in a double powder coat to ensure a consistent and smooth finish.

Size (LxWxH): 1300 x 1240 x 1490 mm

Net Weight: 169 Kgs.

Steel Tubing :72.8 x 141.7mm

Steel Thickness: 3.0mm Pulley : 5.0mm

Weight Stack : 19mm Full Steel

Weight Material: MS Each Plate Wt.: 10 lbs Total Plate Wt.: 235 lbs