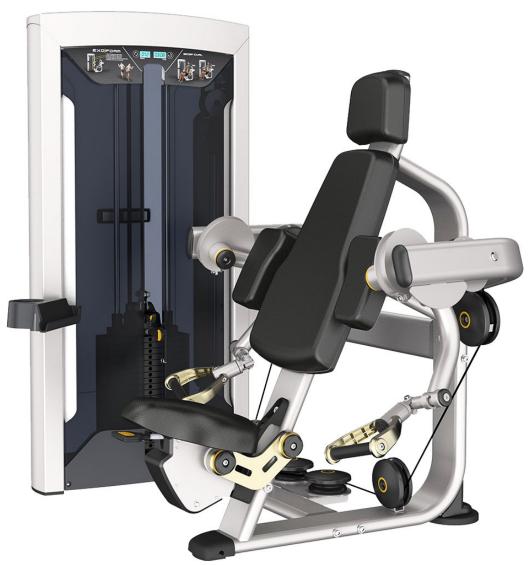

## PRODUCT SPECIFICATIONS

Code: 43002

MRP: 418000.00

This commercial strength training equipment has been designed to be tough and testing for users of all fitness levels. The Arm Curl comes with high durability cable and belt drive mechanisms. Injection moulded plastic shroud cover. Timer and rep counter. The 3mm thick steel construction undergoes rigorous quality controls before being covered in a double powder coat to ensure a consistent and smooth finish.

Size (LxWxH): 1150 x 1567 x 1490 mm

Net Weight: 169 Kgs.

Steel Tubing :72.8 x 141.7mm Steel Thickness : 3.0mm Pulley : 5.0mm Weight Stack : 19mm Full Steel

Weight Material: MS Each Plate Wt.: 10 lbs Total Plate Wt.: 235 lbs