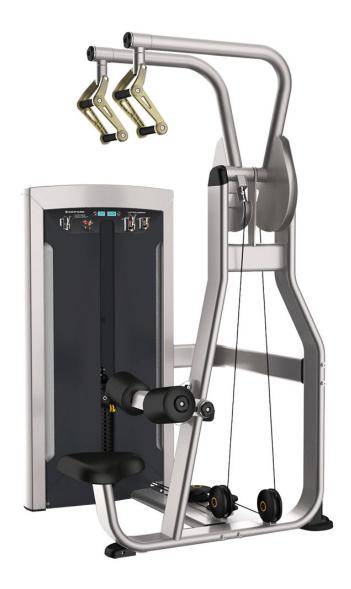

## PRODUCT SPECIFICATIONS CFE 9702 Lat Pull Down

SPORTS | FITNESS

MRP: 385000.00

This commercial strength training equipment has been designed to be tough and testing for users of all fitness levels. The Lat Pull comes with high durability cable and belt drive mechanisms. Injection moulded plastic shroud cover. Timer and rep counter. The 3mm thick steel construction undergoes rigorous quality controls before being covered in a double powder coat to ensure a consistent and smooth finish.

Size (LxWxH): 1305 x 1230 x 2010 mm

Net Weight: 177 Kgs.

Steel Tubing :72.8 x 141.7mm

Steel Thickness: 3.0mm Pulley : 5.0mm

Weight Stack : 19mm Full Steel

Weight Material: MS Each Plate Wt.: 10 lbs Total Plate Wt.: 235 lbs