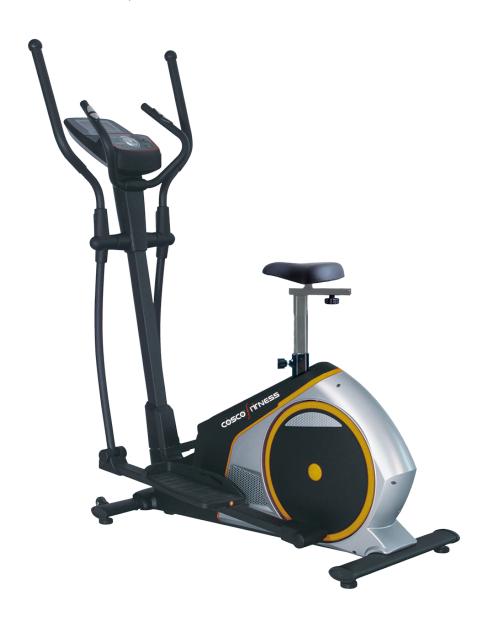

## PRODUCT SPECIFICATIONS

MRP: 54800.00 Code: 42625

Elliptical Trainer with Seat Power Resistance, designed for intesive training at home with minimum impact on joints. Stride Length: 400mm. 8 Kgs. 2 Way Flywheel with Flat Belt Drive System provides less jerk and noise free workouts. Hand movement with Leg movement provides complete Cardio Exercise. Electronic control of Resistance ensure variety to exercises.

## DESCRIPTION

130 Kgs. Max. User Weight: 54 Kgs. Net Weight:

1560x720x1690mm Assembly (LxWxH):

Elliptical with Seat, Belt Drive Other Features: 2 Way 8 Kgs. Flywheel Flywheel: Motorised Resistance Resistance Level:

ELECTRONICS

Time, Speed, Distance, Pulse, Calories & Recovery Displays:

Power Adaptor Power Supply: