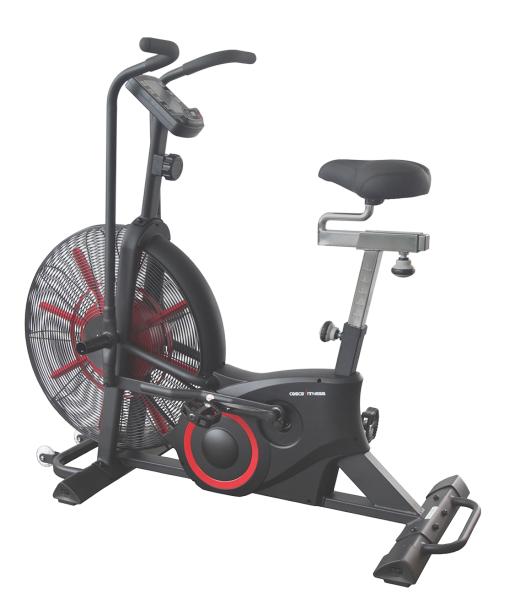

## PRODUCT SPECIFICATIONS CEB-11 Air + Magnetic Bike

Code: 42351

Dual Belt Driven Bike with 6 Kgs.flywheel and 24" Diameter Plastic Fan for Smooth & Quiet Workouts. Air Resistance & 15 Levels Adj. Magnetic Resistance for Upper & Lower Body Sealed Ball Bearings provide a Smooth Feel, Wireless Pulse Receiver, Computer features Motivational Programs to accomplish your Fitness Goals, Adjustable Seat & Handles, Wheels for Easy Movement

## DESCRIPTION

100 Kgs. Max. User Weight: 50 Kgs. Net Weight:

 $1340\times585\times1300~mm$ Assembly (LxWxH): Dual Belt Driven bike Other Features: 6 Kgs. Flywheel Flywheel: 15 Levels Magnetic Resistance Level:

ELECTRONICS

Time, Distance, Calories, Watts, Speed, RPM, Pulse Displays: