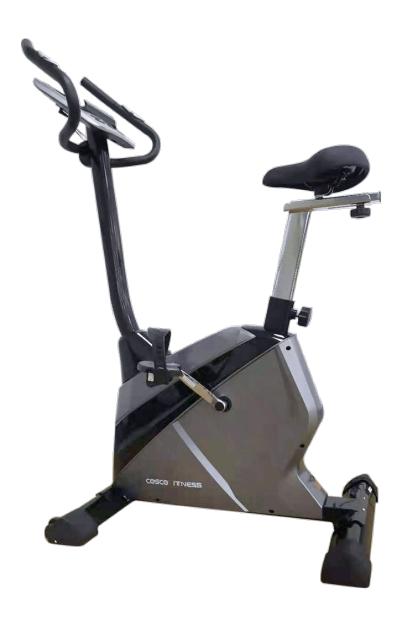

## PRODUCT SPECIFICATIONS

MRP: 26200.00 Code: 42332

Power magnetic Upright Bike elevates performance. Flat belt drive for jerk free operation and maximum power transmission. PU contour seat. Adjustable seat for comfortable exercise. Big LCD for display of all workout parameters.

## DESCRIPTION

120 Kgs. Max. User Weight: 27 Kgs. Net Weight:

970 x 600 x 1380mm Assembly (LxWxH): Belt Drive System Other Features: 2 way heavy Flywheel Flywheel: 16 Level Electro Magnetic Resistance Level:

ELECTRONICS

Time, Speed, Distance, Pulse, Calories, Recovery, Bodyfat, RPM. Displays:

Power Adaptor Power Supply: