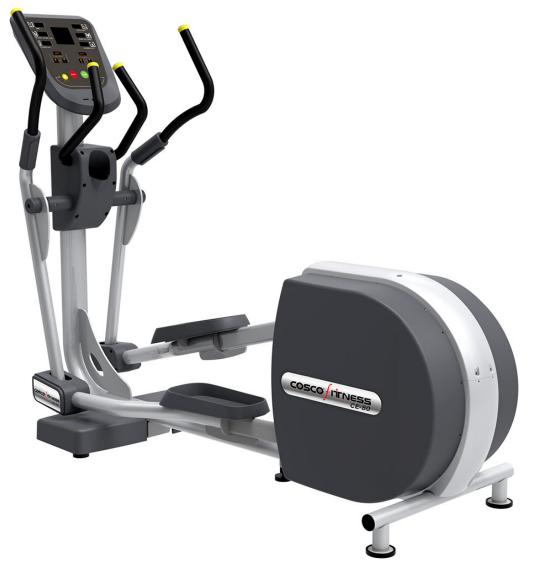

## **PRODUCT SPECIFICATIONS**

New age Design, CE80 Elliptical Offers a Wounderful Workout Solution by using a Long Pedal Arm to help Exercisers to Smoothly Train the Whole Body at a Nature and Fluid Ergonomic Position. It is Equipped with Heavy Flywheel to Maintain a Smooth Action and Ensure a Comfortable Workout. Stride Length : 500mm

## DESCRIPTION

Max. User Weight : Net Weight : Assembly (LxWxH) : Flywheel : Resistance Level : Stride Length : Transmission Ratio : **ELECTRONICS** Displays : Functions : Power Supply :

## 200 Kgs.

130 Kgs. 2200 x 730 x 1560mm 242mm | 14.5 Kgs. Flywheel 1~20 500mm V Belt | 1:10.3

LED Displays : Time, Rpm, Distance, Pulse, Mets, Calories 4 Preset Programs, 4 HRC, 1 Manual No External Power Supply Required.