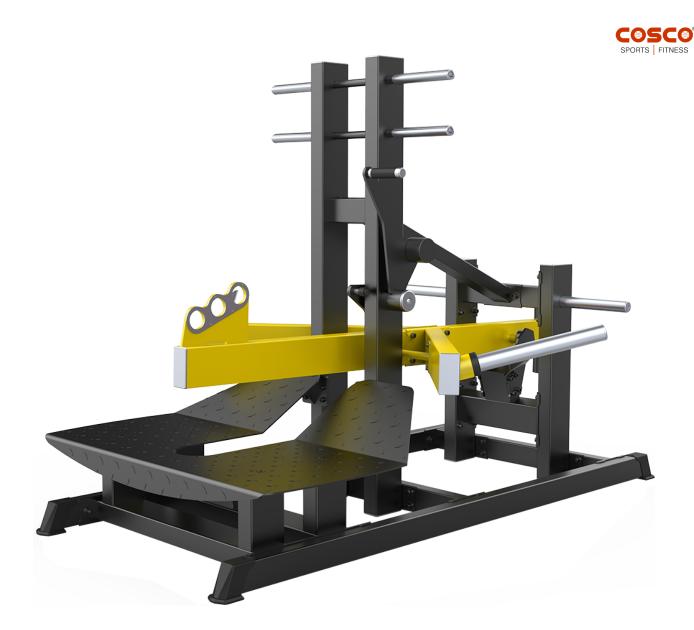

## PRODUCT SPECIFICATIONS CD 601-G02 Belt Squat Code: 45115

MRP: 139500.00

The Belt Squat is a versatile machine that targets the entire thigh and gluteus muscles. Unlike traditional squats that put pressure on the spine, the Belt Squat relieves the spine and allows for more comfortable and effective training. With the ability to adjust your stance, you can target different muscle groups and optimize your workout. The machine also includes additional pins for elastic straps to add resistance and challenge your muscles.

*Silver/ Yellow Frame, Black Cushion* Size (LxWxH) : 2055 x 1690 x 1460mm Net Weight : 182 Kgs.

Steel Tubing: 50 x 100mmSteel Thickness: 2.5mmSeat Material: High Density PU