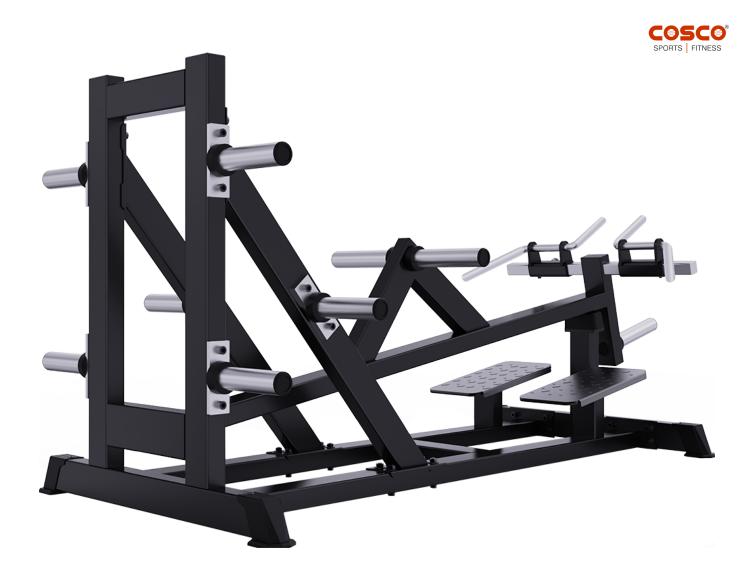

## PRODUCT SPECIFICATIONS CA 617 Standing T-Bar Row

MRP: 85100.00 Code: 45128

The Standing T-Bar Row is designed to deliver a powerful and effective back workout, targeting key muscle groups with precision and versatility. Featuring angled foot platform, this machine ensures a stable and secure base for intense rowing exercises. The adjustable handle width allows for customized training, while each handle offers three distinct grip options, enabling you to target different muscles with varying intensities. The angled work arm is specifically engineered to provide maximum resistance, ensuring that each rep counts.

## Silver Frame, Black Cushion

Size (LxWxH): 2085 x 995 x 910mm

Net Weight: 100 Kgs.

Steel Tubing : 50 x 100mm Steel Thickness : 2.5mm

Seat Material : High Density PU