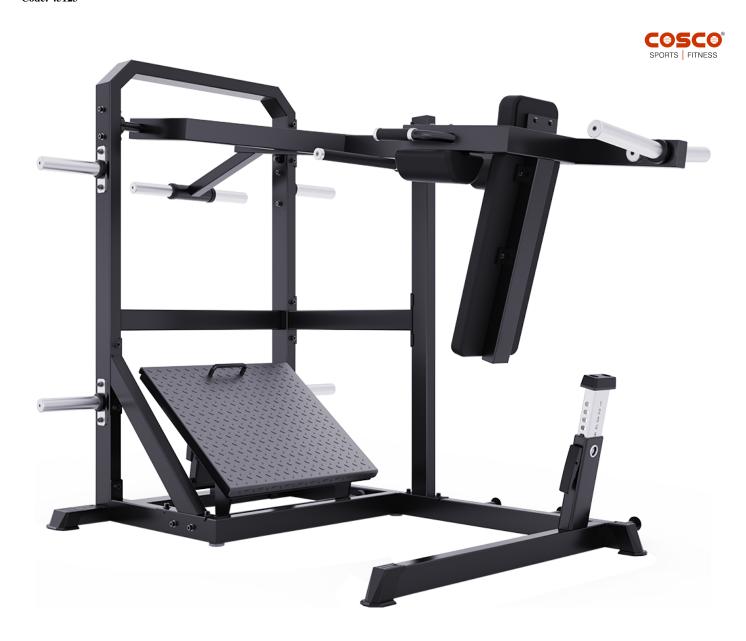

## PRODUCT SPECIFICATIONS CA 610 Pendulum Squat

MRP: 92400.00 Code: 45123

Pendulum Squat offers an exceptional lower body workout with innovative features that set it apart from the competition. This machine provides a deep and controlled range of motion, allowing for effective squatting exercises that target key muscle groups. With a large back pad for secure body placement and sturdy uprights for stability, the machine ensures a safe and comfortable training experience.

## Silver Frame, Black Cushion

Size (LxWxH): 2430 x 1410 x 1670mm

Net Weight : 205 Kgs.

: 50 x 100mm Steel Tubing Steel Thickness : 2.5mm Seat Material : High Density PU