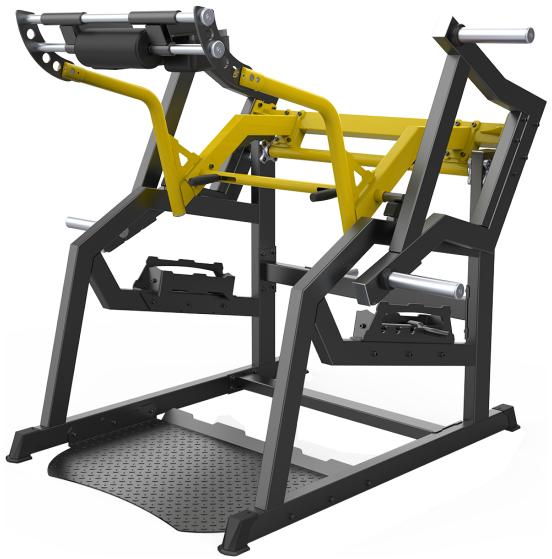

## PRODUCT SPECIFICATIONS CA 601 Power Squat

Code: 45119

MRP: 151400.00

The Power Squat is designed to allow the user to fully stimulate all muscle groups during a free weight squat while minimizing the potential for injury and danger. Many exercisers have great difficulties due to established weaknesses in biomechanics, injuries, irregular limb lengths, and the inability to hold the bar in place for a variety of reasons. And Power Squat is their best solution.

Silver/ Yellow Frame, Black Cushion Size (LxWxH): 1560 x 1865 x 1560mm

Net Weight : 235 Kgs.

: 50 x 100mm Steel Tubing Steel Thickness : 2.5mm

: High Density PU Seat Material