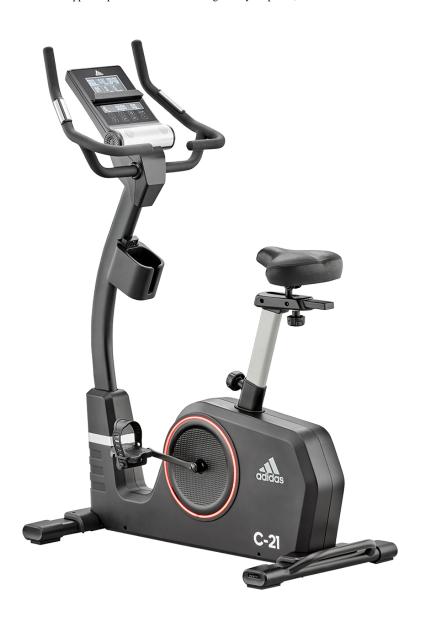

## PRODUCT SPECIFICATIONS

C-21 Bike
Code: AVUS-10401SL
MRP: 65800.00

C-21 exercise bike comes fully equipped to help build cardio endurance and target lower body muscles without causing impact strain on sensitive joints. 9 kg / 20 lb flywheel creates a smooth cycling motion for consistent cadence. Self-generating motor – no power adapter, no wires, no sockets, just you and the bike. Integrated speakers with Bluetooth connectivity - workout to your favourite tracks and movies. Signature adidas Ultra Series red LED lighting powers up when you create energy. Workout with your chosen fitness app to explore classes and challenges via your phone, tablet or TV

## DESCRIPTION

Max. User Weight : 150 Kgs.
Net Weight : 42.5 Kgs.

Assembly (LxWxH): 1170 x 300 x 660mm

Other Features: Speaker: 4 3W

Flywheel: 9 Kgs.Flywheel

Gross Weight: 46.7 Kgs.

Resistance Level: 24 levels of electronic resistance