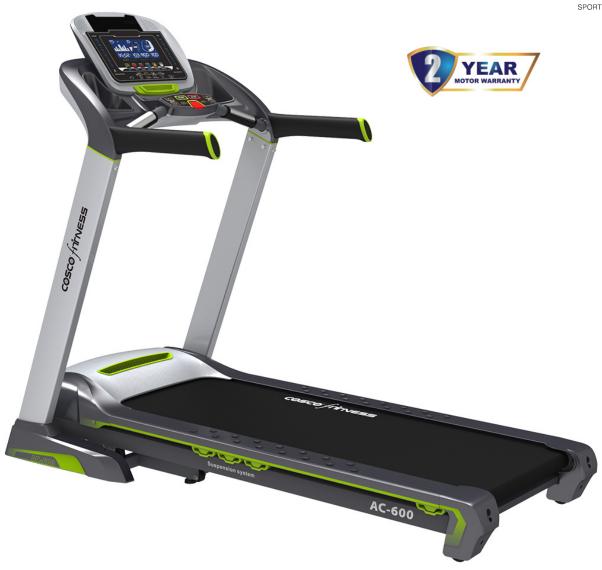

## PRODUCT SPECIFICATIONS

AC 600 Treadmill
Code: 42113

MRP: 103200.00

AC 600 Treadmill is a 1.5 HP AC Duty Continuous 3.0 HP Peak 2 Years Warranty, excellent piece of fitness equipment with a great set of features to provide you with a varied and challenging workout. Heart rate sensor on crossbar handle. The Hotkeys buttons let you adjust your intensity instantly, so you can stay focused through every step of your workout. Foldable with Hydraulic Softdrop System.

## DESCRIPTION

Motor: 1.5 HP AC Duty Continuous (3 HP Peak) 2 Year Warranty

Speed Range :  $0\sim16$  Km/h 
Incline : Auto Incline  $0\sim15\%$  
Running Belt :  $19 \times 54$ " ( $480 \times 1370$ mm) 
Display : 7" Blue LCD Display

Max. User Weight: 135 Kgs.
Net Weight: 84 Kgs.

Assembly (LxWxH): 1770 x 790 x 1360mm

Other Features: Mp3, Speaker, Fan, Stable and New Design Foldable

Emergency Stop: Yes Foldable: Yes

Warranty (years): 3 Years Motor Warranty