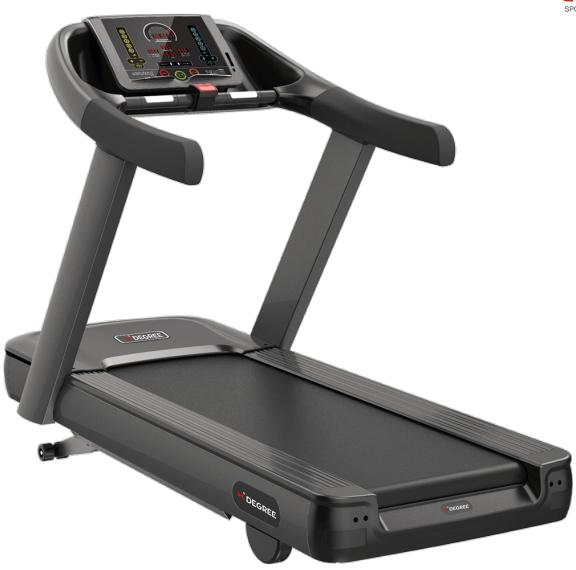

## PRODUCT SPECIFICATIONS 8200A Treadmill

MRP: 181500.00 Code: 50004

8200A Treadmill with Rhymebus Inverter - Taiwan, is a classic one which is widely recognised for it simple and intuitive LED console, Stable and Relaible Quality .0~15% Adjstable Incline, maximum speed of 20km/h with emergency stop, to ensure the safety of users in the process of exercising. It also has a vareity of programs; including Flat Mode, Climbing Mode and Cardio Mode.

## DESCRIPTION

3.0 HP AC Duty Continuous (6.0 HP Peak) Motor:

1.0~20 km/h Speed Range: Auto Incline 0~15% Incline:

20 x 60"(520 x 1500mm) 2mm Thick Running Belt:

7 LED Windows Display: 200 Kgs. Max. User Weight: 196 Kgs.

2180x930x1420mm Assembly (LxWxH): Reversable Running Board Other Features:

Yes Emergency Stop: No Foldable:

ELECTRONICS

Net Weight:

Time, Speed, Distance, Pulse, Calories, Heart Rate, Incline Displays:

18 Pre Set Programs, 4 User + 2 HRC Functions: