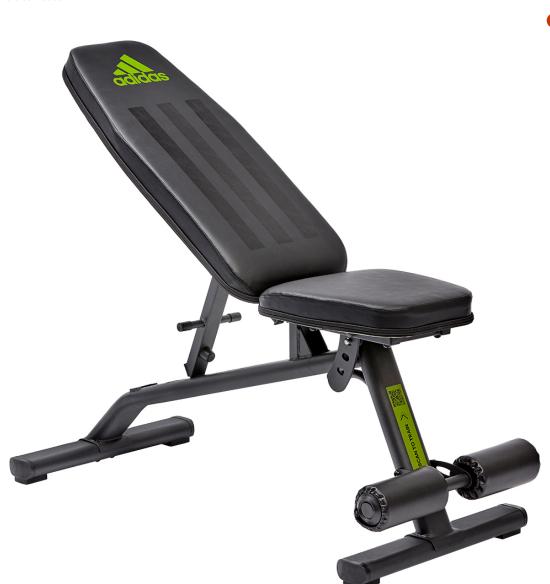

## PRODUCT SPECIFICATIONS

Performance Utility Bench
Code: ADBE-10225

MRP: 15800.00

Utility Bench is the ideal platform for upper body workouts. Built with thick padding and foam ankle anchors, the dual-adjustable bench allows you to vary your workouts with tailored seat and back pad positions. Hardwearing and made to last, the Utility Bench provides total stability during your lifts for consistent optimal performance. Featuring 'SCAN TO TRAIN', the Performance Utility Bench delivers detailed training information to help guide your workouts - simply scan the QR code for full exercise videos

Max.User Weight: 125 Kgs.
Net Weight: 16 Kgs.

Other Features: SCAN TO TRAIN function

Warranty: 2-years manufacturer's warranty