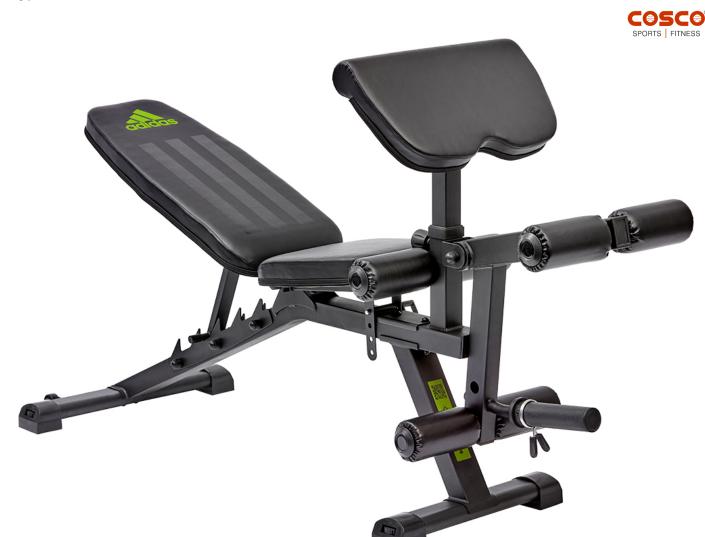

## PRODUCT SPECIFICATIONS

Code: ADBE-10228-NL

Performance Training Bench accommodates compound and isolated movements. Ideal for both upper and lower body training, the plate loaded leg developer works the quads and hamstrings with its curl and extension functionality. Made from solid steel with thick foam padding, the bench combines comfort with stability for top performance. Featuring 'SCAN TO TRAIN', the Performance Training Bench delivers detailed training information to help guide your workouts simply scan the QR code for full exercise videos.

| Colour:             | 095A-Black(BLACK C),A7CP-Semi Solar Green(376 C) |
|---------------------|--------------------------------------------------|
| Foam Thickness:     | 2.5" Thick Dense Foam Padding                    |
| Max. Load on Bench: | 215 Kgs.                                         |
| Max.User Weight:    | 135 Kgs.                                         |
| Net Weight:         | 28 Kgs.                                          |
| Other Features:     | SCAN TO TRAIN function                           |
| Warranty:           | 2-Years Manufacturer's Warranty                  |