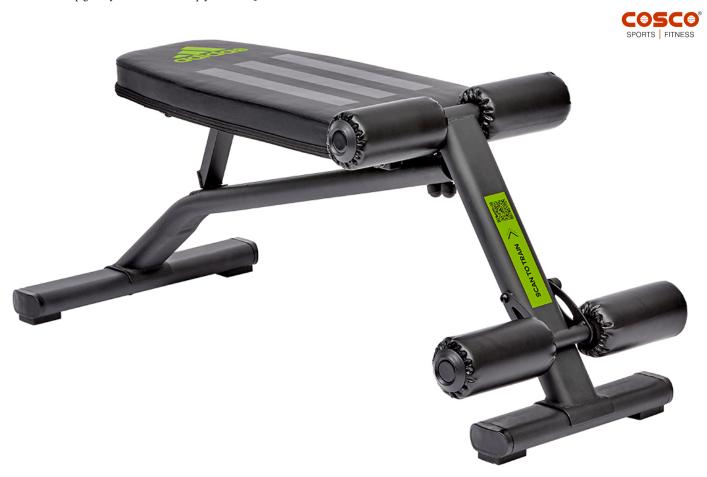

## PRODUCT SPECIFICATIONS Performance AB Bench

Performance AB Bench
Code: ADBE-10220

MRP: 13400.00

Designed to enhance core workouts, the Adjustable Ab Bench extends your range of motion for greater abdominal stress. Upping the intensity of your basic core movements, the bench's foam-padded anchors lock in your legs; providing the necessary leverage for decline exercises. Constructed with a sturdy steel frame, the bench lays a comfortable foundation with a dense foam back pad for total performance. Featuring 'SCAN TO TRAIN', the Ab Bench delivers detailed training information to help guide your workouts - simply scan the QR code for full exercise videos.

Max.User Weight: 125 Kgs.

Net Weight: 11.5 Kgs.

Other Features: SCAN TO TRAIN function

Warranty: 2-years manufacturer's warranty