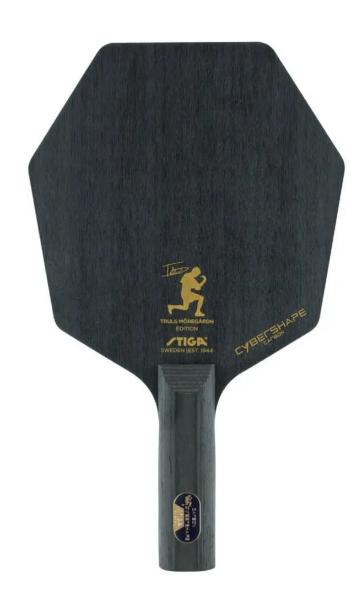

## PRODUCT SPECIFICATIONS Cybershape Carbon CWT Truls Edition

Code: 32304

The Cybershape Carbon CWT Truls Edition is a 5+2-ply blade based on CCF technology (Close Core Fibre), which means that the carbon-fibre layer is applied directly on top of the wood core. This gives you more control while you also benefit from the carbon-fibre speed. The lightweight, technologically advanced carbon fibre also gives the blade more speed without sacrificing balance.

MRP: 32000.00

ITTF Approved Approved By:

4.4 Control:

Top Level Level: Cybershape Shape:

9.0 Speed:

Black Koto Surface:

5+2 (Close core fiber) Veneer:

80 - 95 Weight (gms):