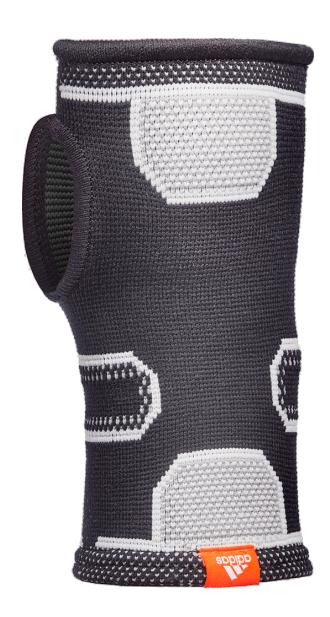

## PRODUCT SPECIFICATIONS Adidas Wrist Support - Black M

Code: ADSU-12542BK

MRP: 949.00

Allowing you to keep pushing with your training, the knitted adidas Wrist Support helps to keep you moving and progressing through tough training periods. Made from a blend of nylon and spandex, the breathable and elasticated material provides support that forms to your wrist. The Wrist Support's strategically placed panelling wraps around the joint, combining differing levels of elasticity for tailored and effective support.