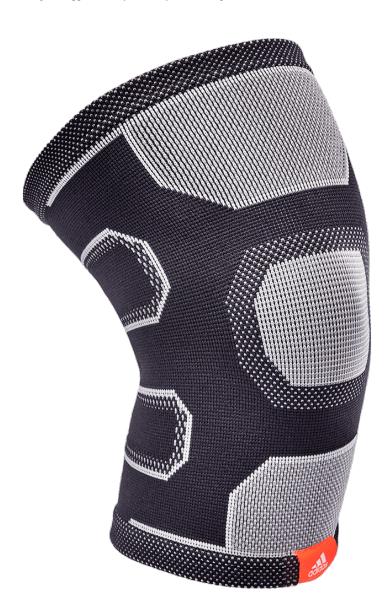

## PRODUCT SPECIFICATIONS Adidas Knee Support - Black S

Code: ADSU-12521BK

MRP: 899.00

Allowing you to keep pushing with your training, the knitted adidas Knee Support helps to keep you moving and progressing through tough training periods. Ergonomically designed, the adidas Knee Support is created to provide structured reinforcement to the entire knee without limiting your movement or performance. Made from a blend of nylon and spandex, the breathable and elasticated material provides support that forms to your leg with a centralised ring that blends a tighter knit with a panel of greater elasticity, allowing the support to fully form to your knee cap.