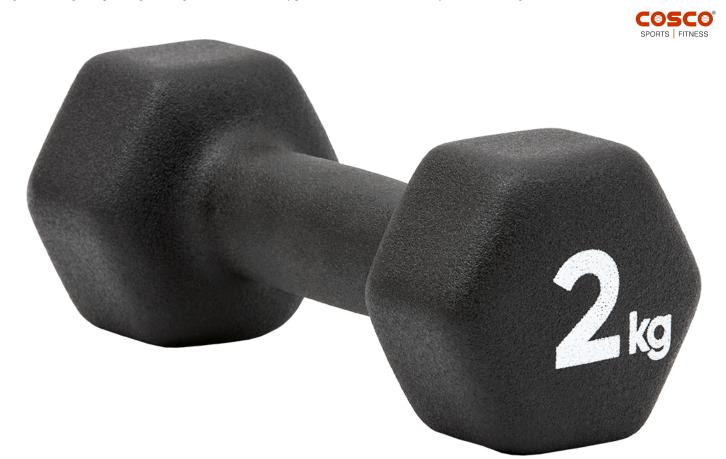

## **PRODUCT SPECIFICATIONS** *Dumbbells - 2 Kgs.*

Code: ADWT-10002

Neoprene coated with a cast iron core, adidas Dumbbells help strengthen and tone; broadening your exercise potential with 1-5 kg options to scale the difficulty. An established training cornerstone; dumbbells are built for both isolated and compound movements, allowing you to diversify your workouts and hit any goal. Featuring a unique hexagonal design, adidas dumbbells stay put once set down for added safety and ease of storage.

| Colour:         | Black                                                                        |
|-----------------|------------------------------------------------------------------------------|
| Dim.(LxWxH):    | 171 x 75 x 67mm                                                              |
| Material:       | Neoprene coated Cast Iron core                                               |
| Net Weight:     | 4 Kgs.                                                                       |
| Other Features: | Hexagonal design prevents rolling Ideal for isolated and compound movements. |