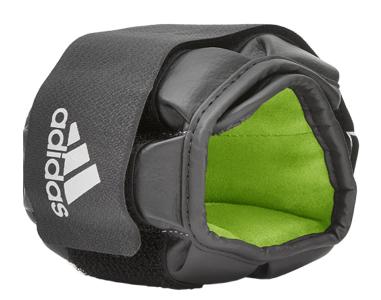

## PRODUCT SPECIFICATIONS Performance Ankle/Wrist Wt.2 Kgs. Code: A DWIT 1991

Code: ADWT-12634

Built to challenge your bodyweight movements, the adidas Performance Ankle/Wrist Weights provide additional resistance to your exercises without adding strain on joints that traditional weight training may bring. Ideal for building strength, cardio and muscular endurance, the Performance Weights provide the extra difficulty needed to elevate your fitness.