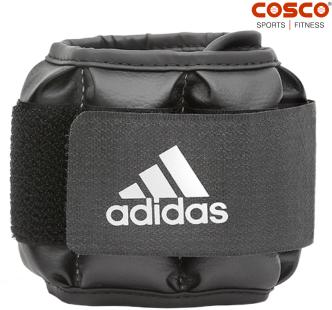

## PRODUCT SPECIFICATIONS Performance Ankle/Wrist Wt.2 Kgs. Code: A DWIT 1991

Code: ADWT-12634

Built to challenge your bodyweight movements, the adidas Performance Ankle/Wrist Weights provide additional resistance to your exercises without adding strain on joints that traditional weight training may bring. Ideal for building strength, cardio and muscular endurance, the Performance Weights provide the extra difficulty needed to elevate your fitness.