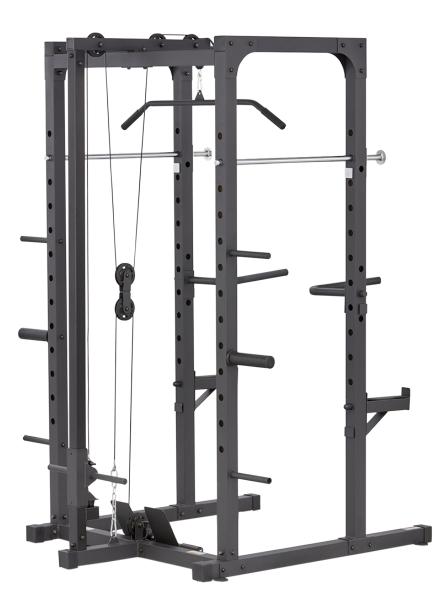

## **PRODUCT SPECIFICATIONS**

MRP: 59200.00

*Home Rig* Code: ADBE-10500

Made from solid steel with a compact footprint, it combines compound and isolated training for total strength workouts. Featuring a plate loaded dual pulley system, the Rig allows you to target the upper and lower body with both cable and free-weight movements. Including four removable attachments, the Rig offers countless exercise variations with six storage racks for easy transition. The removable dip bars, catches and holders allow you to tailor the rig depending on your workout; making room for a bench and bar during compound lifting sessions.

Max.User Weight : Net Weight : Other Features : Warranty : 120 Kgs 79 Kgs. Six plate storage racks, Nylon pulley ball bearings 2 years