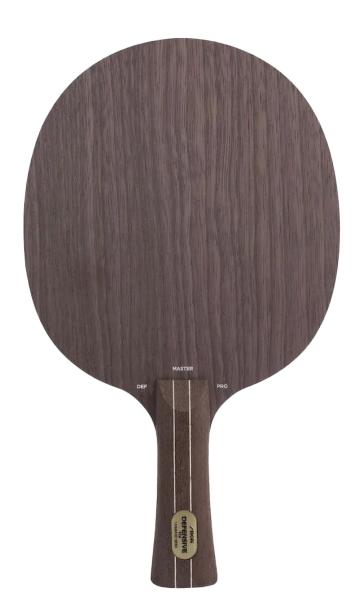

## PRODUCT SPECIFICATIONS

Defensive PRO
Code: 32300 MRP : 8500.00

Defensive 7-ply blade with offensive characteristics yet outstanding control. The perfect weapon for modern choppers mixing defensive and offensive strokes. Developed for the ABS-ball. Slightly enlarged head in comparison to traditional blades. Two carbon layers for increased sweet spot and stability. Defensive Pro is ideal for the counter-attacking defensive player with high quality chops and powerful offensive strokes. It has a larger sweet spot in comparison to traditional defensive blades thanks to the slightly enlarged head and two carbon layers. Defensive Pro was developed in close collaboration with Masato Shiono in order to find the perfectly adjusted defensive blade specially developed for modern defenders who not only rely on their defensive qualities, but also use every opportunity to attack.