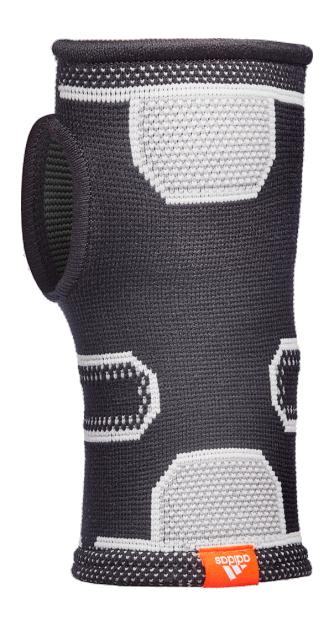

## PRODUCT SPECIFICATIONS Adidas Wrist Support - Black L

Code: ADSU-12543BK

MRP: 949.00

Allowing you to keep pushing with your training, the knitted adidas Wrist Support helps to keep you moving and progressing through tough training periods. Made from a blend of nylon and spandex, the breathable and elasticated material provides support that forms to your wrist. The Wrist Support's strategically placed panelling wraps around the joint, combining differing levels of elasticity for tailored and effective support.